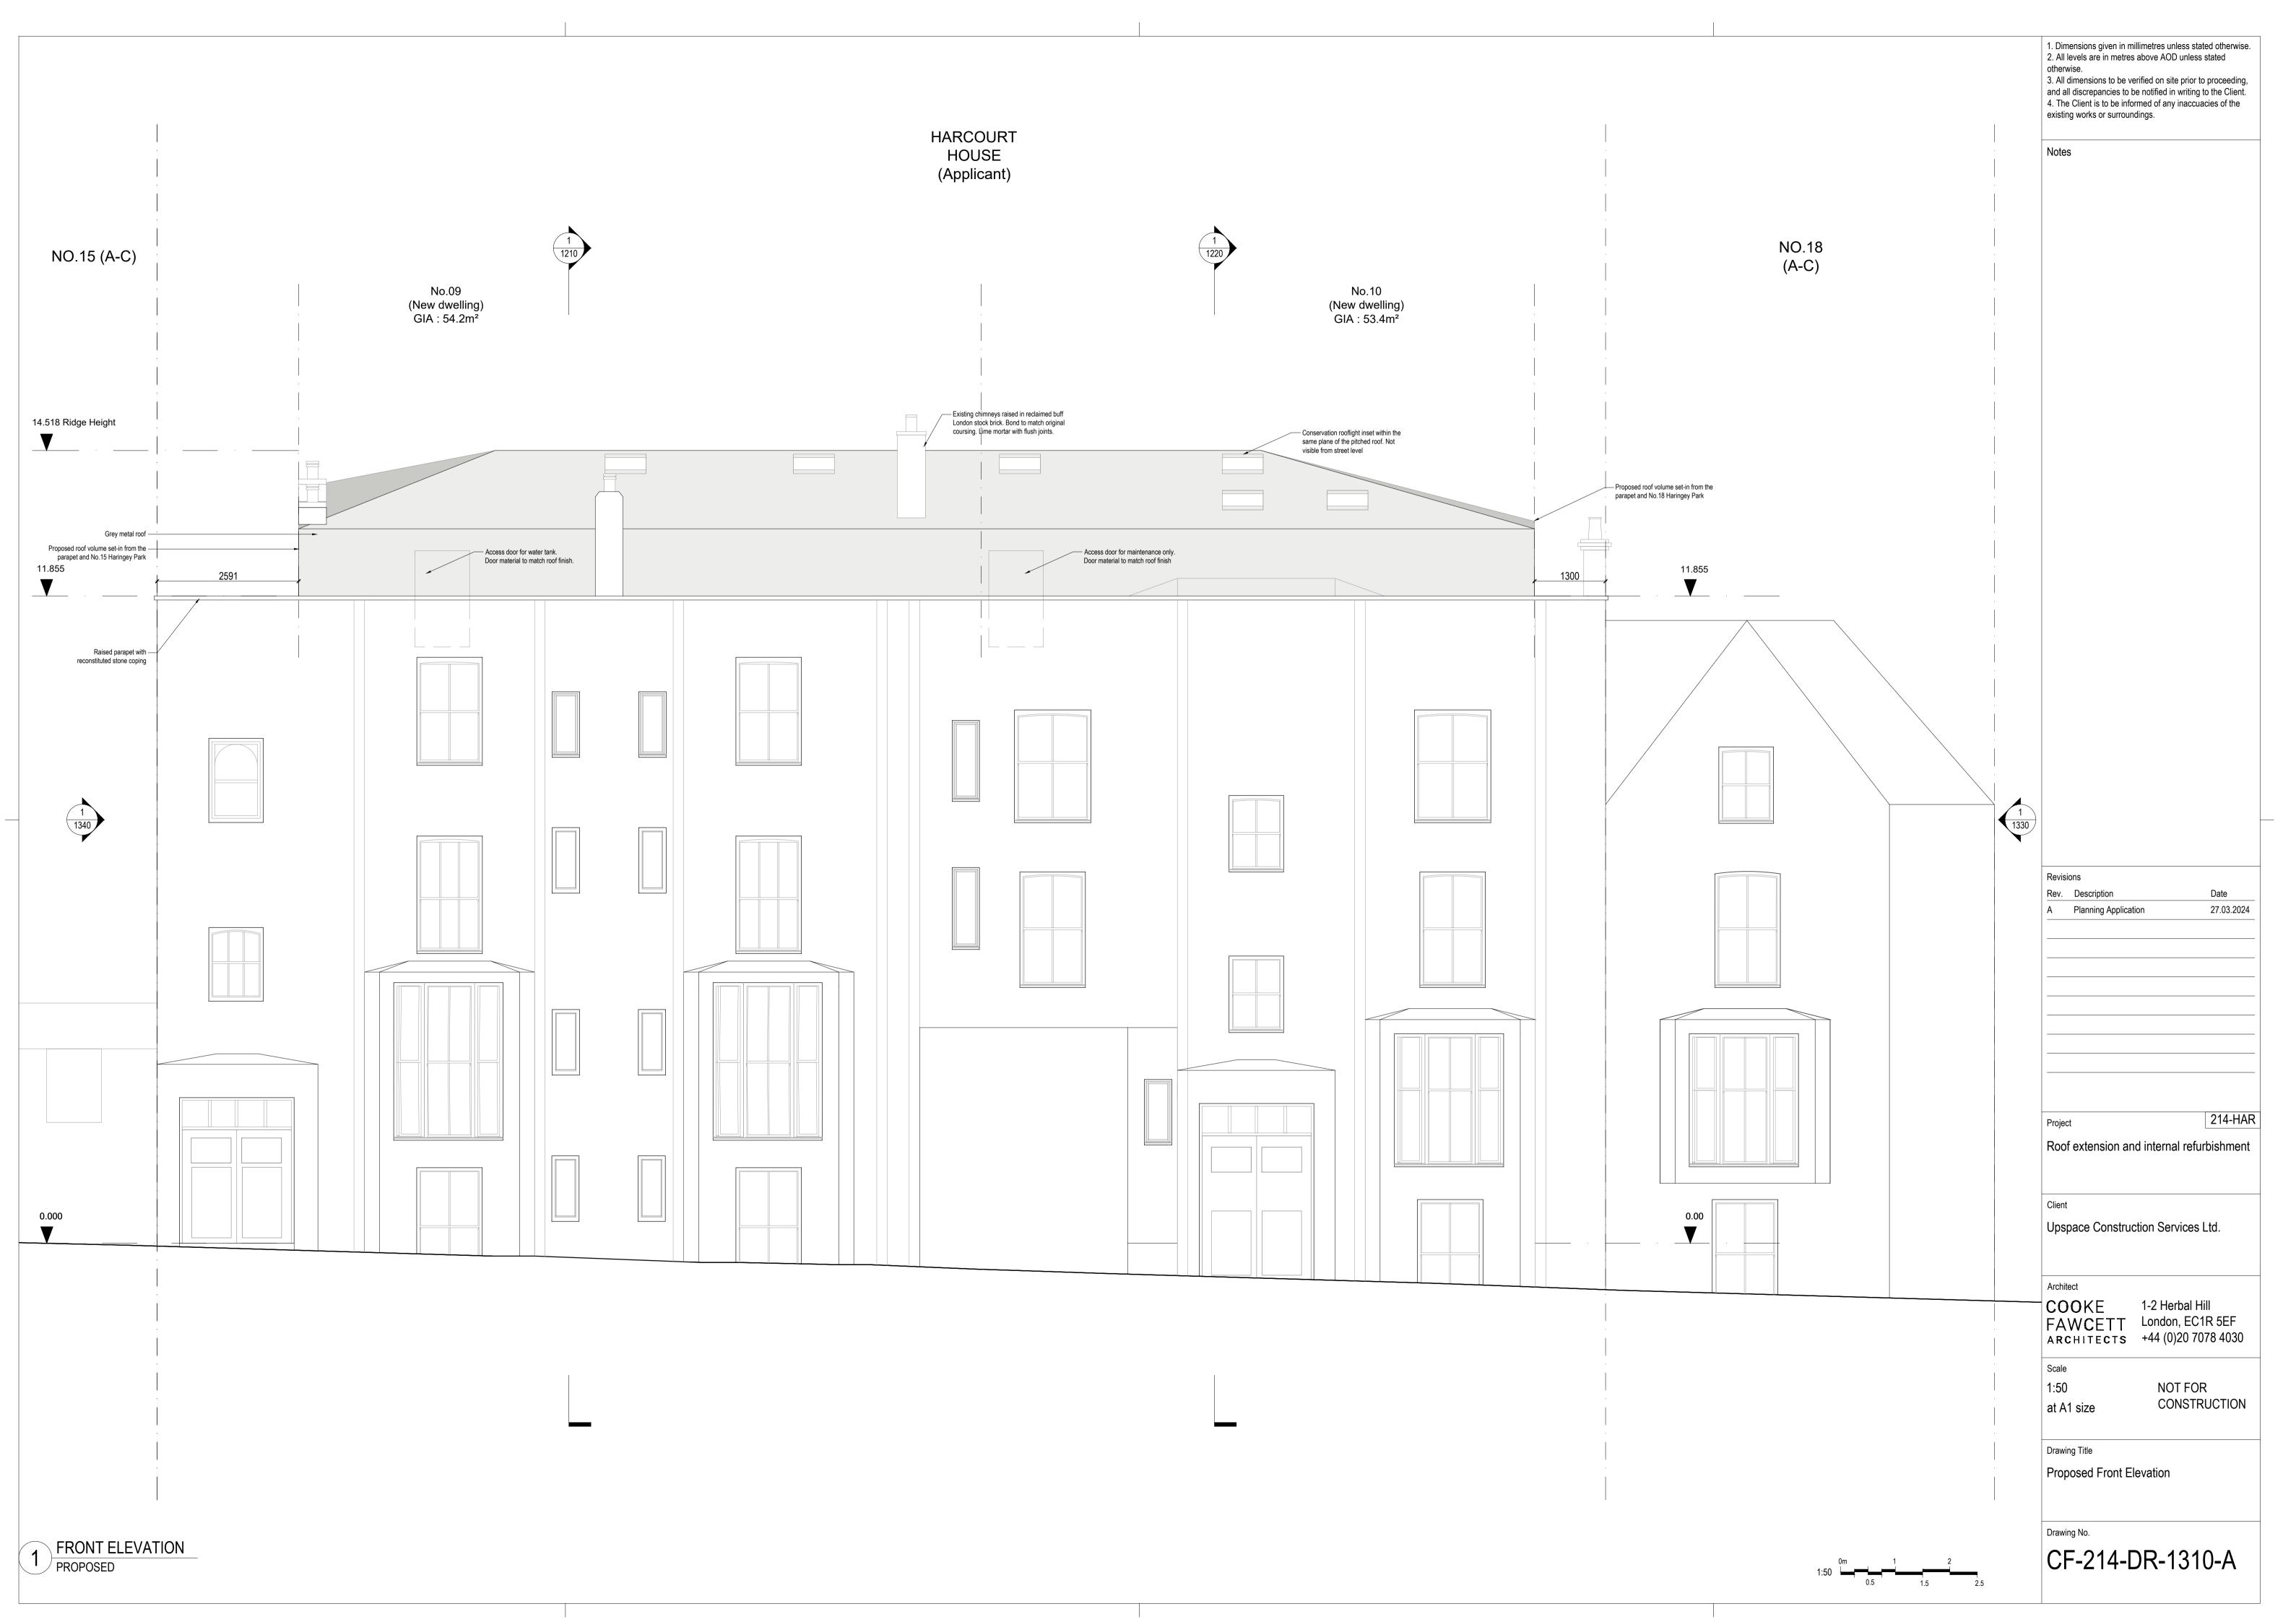

Dimensions given in millimetres unless stated otherwise.
 All levels are in metres above AOD unless stated

otherwise.

3. All dimensions to be verified on site prior to proceeding, and all discrepancies to be notified in writing to the Client.

4. The Client is to be informed of any inaccuacies of the

existing works or surroundings.

Notes

Rev. Description Date
A Planning Application 27.03.2024

Project 214-HAR

Roof extension and internal refurbishment

Clie

Upspace Construction Services Ltd.

Architect

COOKE 1-2 Herbal Hill
FAWCETT London, EC1R 5EF
ARCHITECTS +44 (0)20 7078 4030

Scale

1:50 NOT FOR CONSTRUCTION

Drawing Title

Proposed Section AA (Through Flat No. 09, 16 Haringey Park)

Drawing N

CF-214-DR-1210-A

Dimensions given in millimetres unless stated otherwise.
 All levels are in metres above AOD unless stated

3. All dimensions to be verified on site prior to proceeding, and all discrepancies to be notified in writing to the Client.
4. The Client is to be informed of any inaccuacies of the existing works or surroundings.