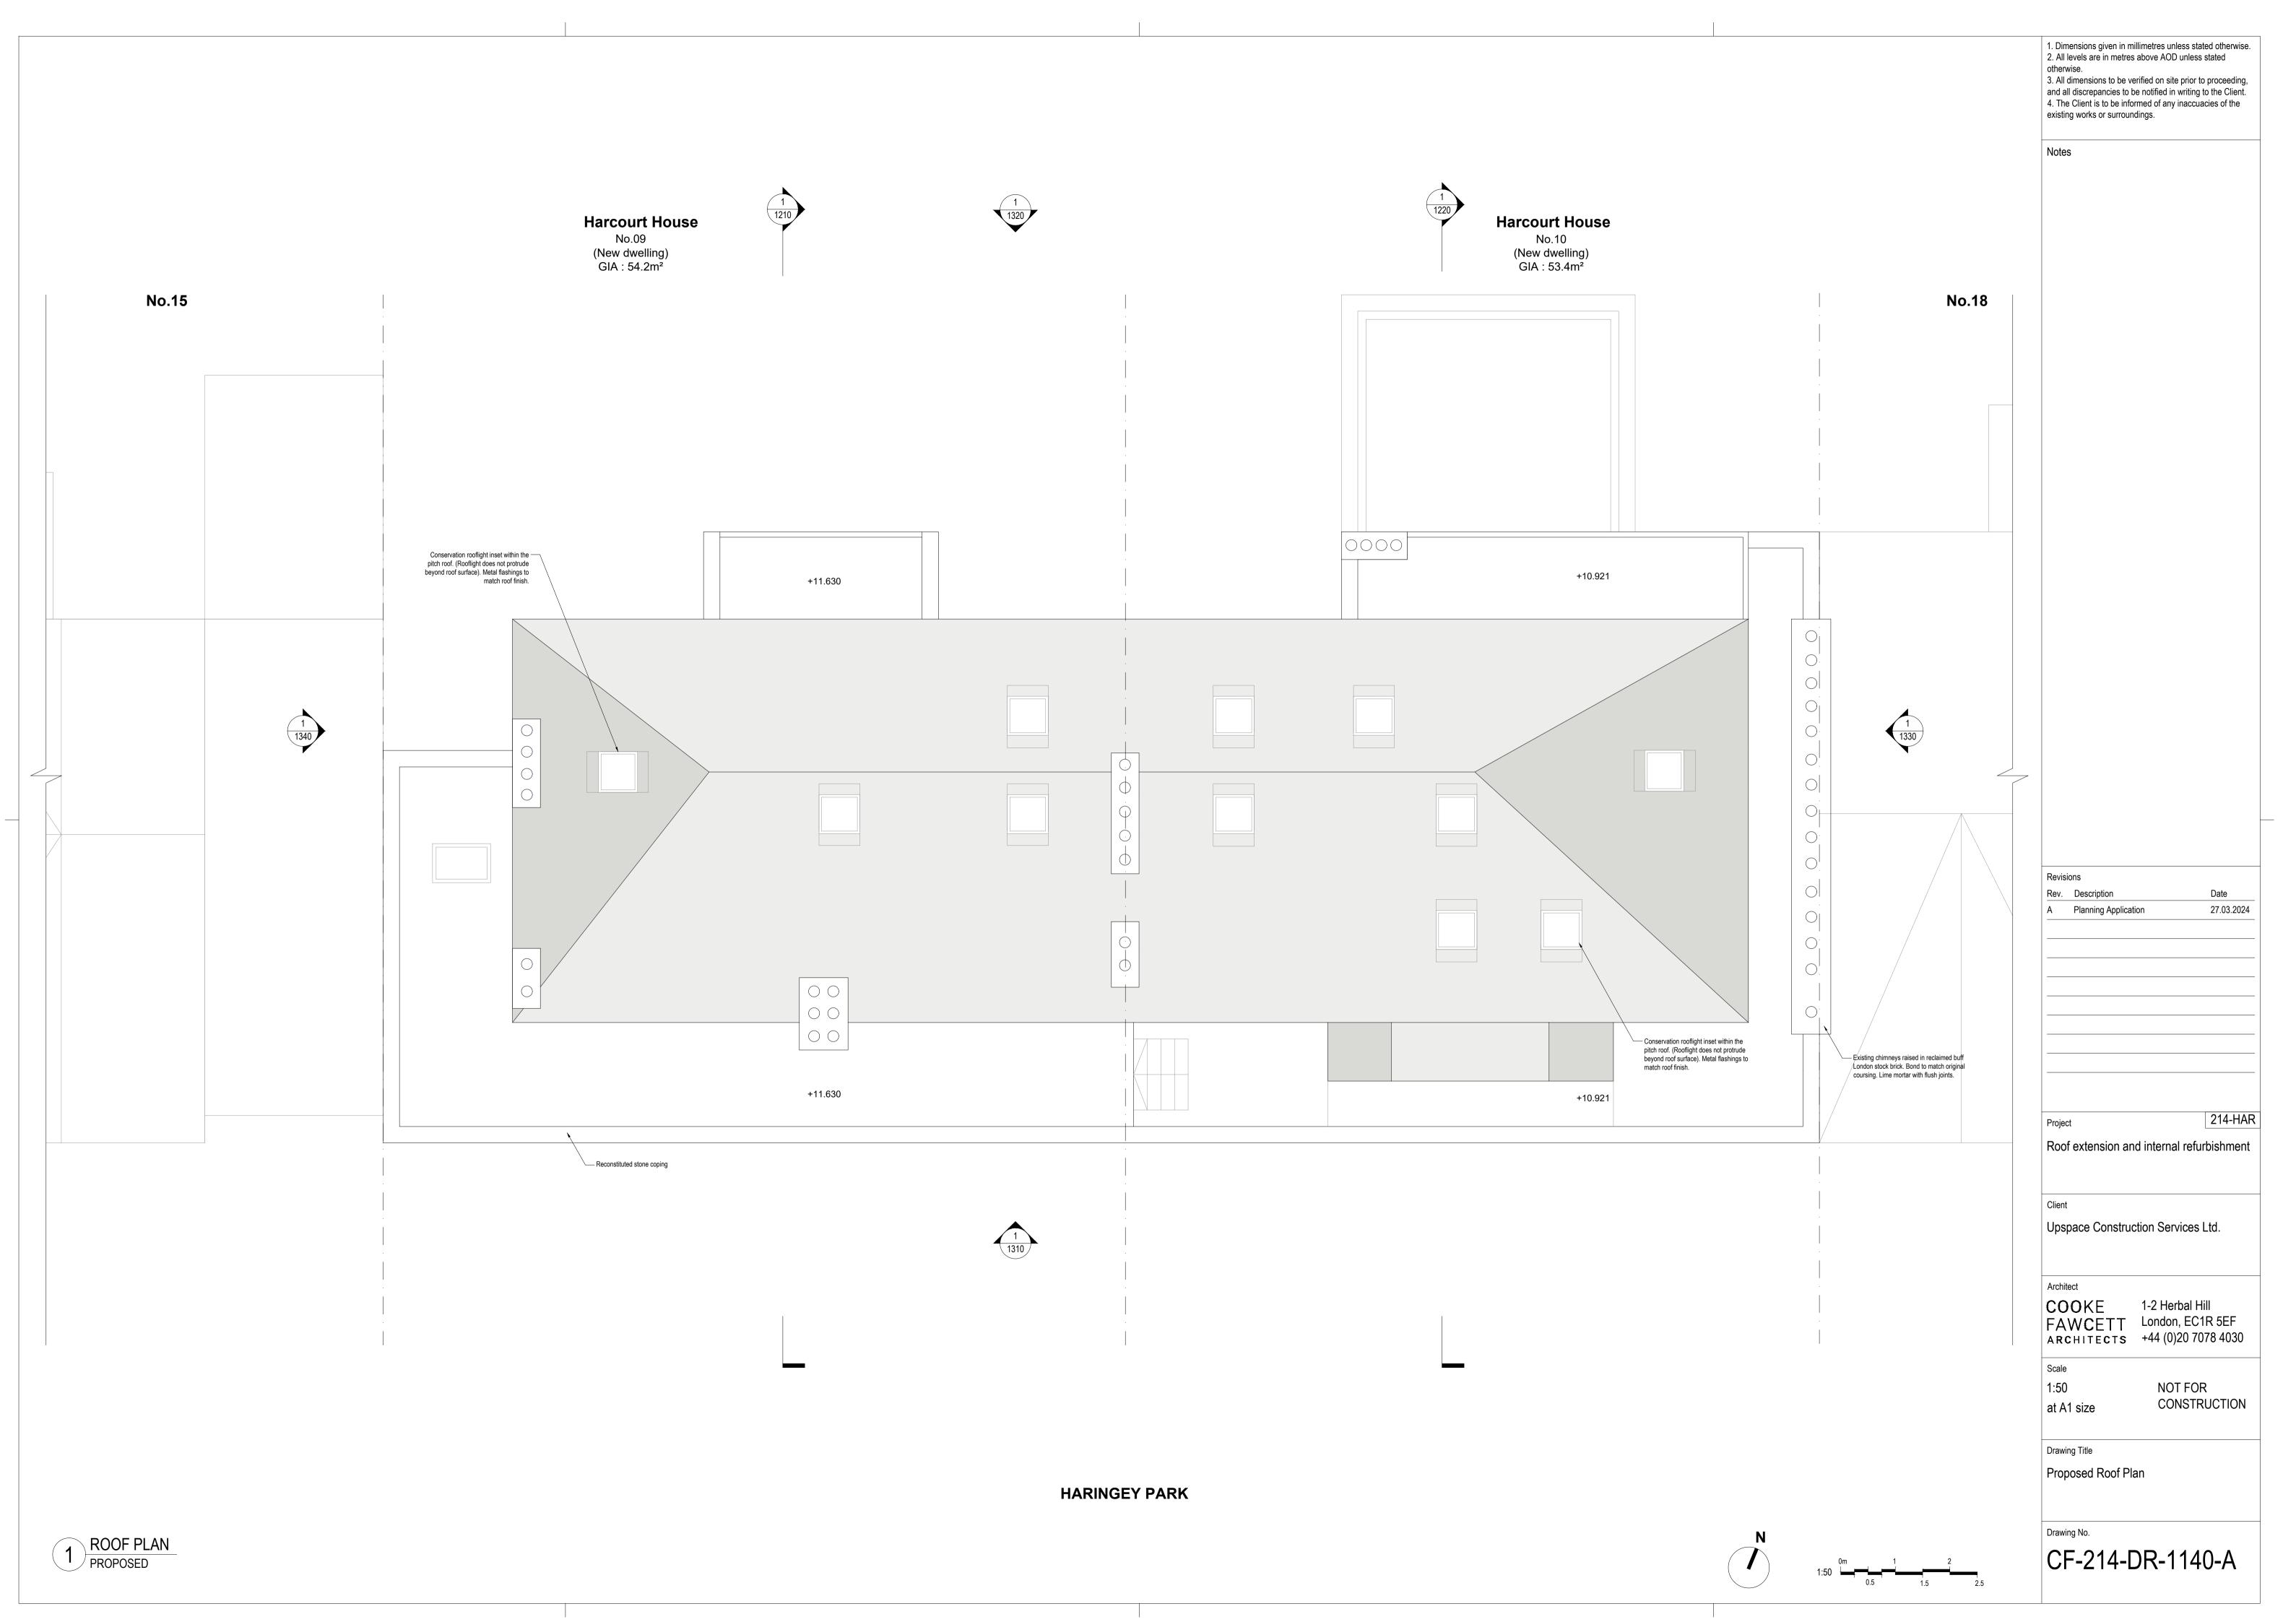

Dimensions given in millimetres unless stated otherwise.
 All levels are in metres above AOD unless stated

otherwise.

3. All dimensions to be verified on site prior to proceeding, and all discrepancies to be notified in writing to the Client.

4. The Client is to be informed of any inaccuacies of the

existing works or surroundings.

Notes

Rev. Description Date
A Planning Application 27.03.2024

Project 214-HAR

Roof extension and internal refurbishment