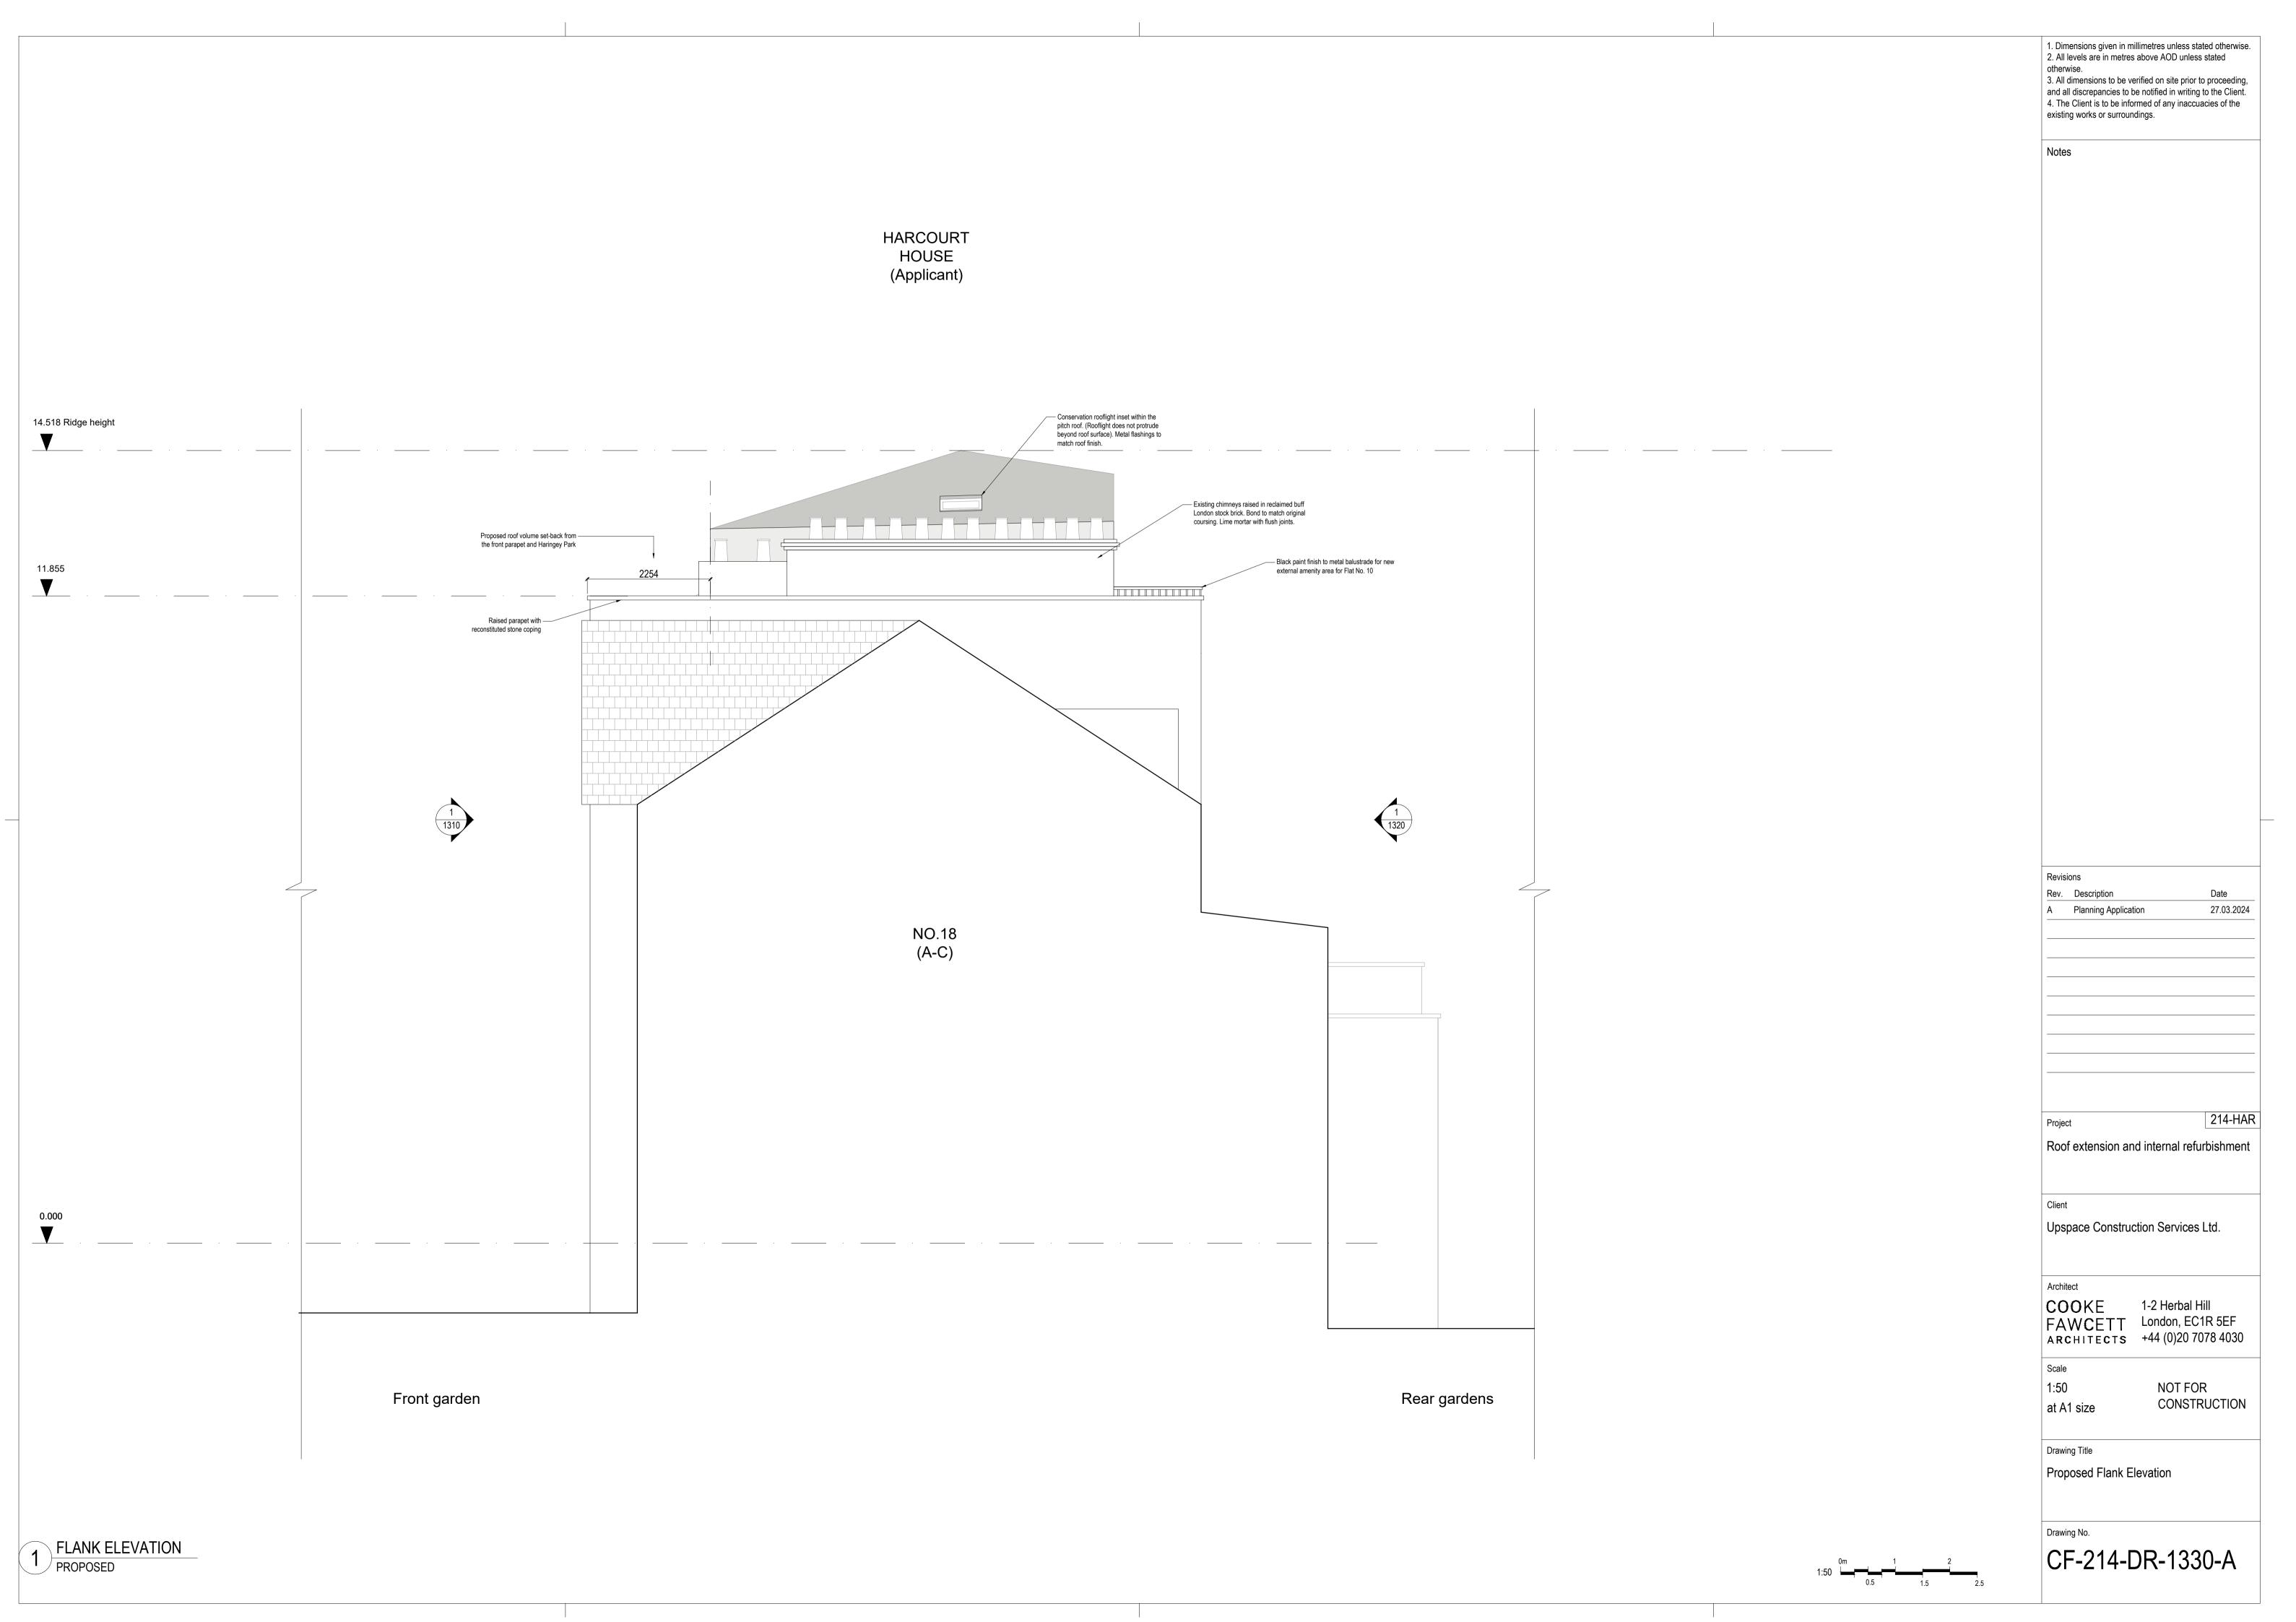

h Flat No. 09, 16 Haringey Park)

Drawing N

CF-214-DR-1210-A



Dimensions given in millimetres unless stated otherwise.
 All levels are in metres above AOD unless stated

3. All dimensions to be verified on site prior to proceeding, and all discrepancies to be notified in writing to the Client.
4. The Client is to be informed of any inaccuacies of the existing works or surroundings.

Notes

Rev. Description Date
A Planning Application 27.03.2024

214-HAR

Roof extension and internal refurbishment

Clie

Upspace Construction Services Ltd.

Architect

COOKE 1-2 Herbal Hill
FAWCETT London, EC1R 5EF
ARCHITECTS +44 (0)20 7078 4030

Scal

1:50 NOT FOR CONSTRUCTION

Drawing Title

Proposed Section BB (Through Communal Stair and Flat No. 10, 16 Haringey Park)

Drawing No.

CF-214-DR-1220-A