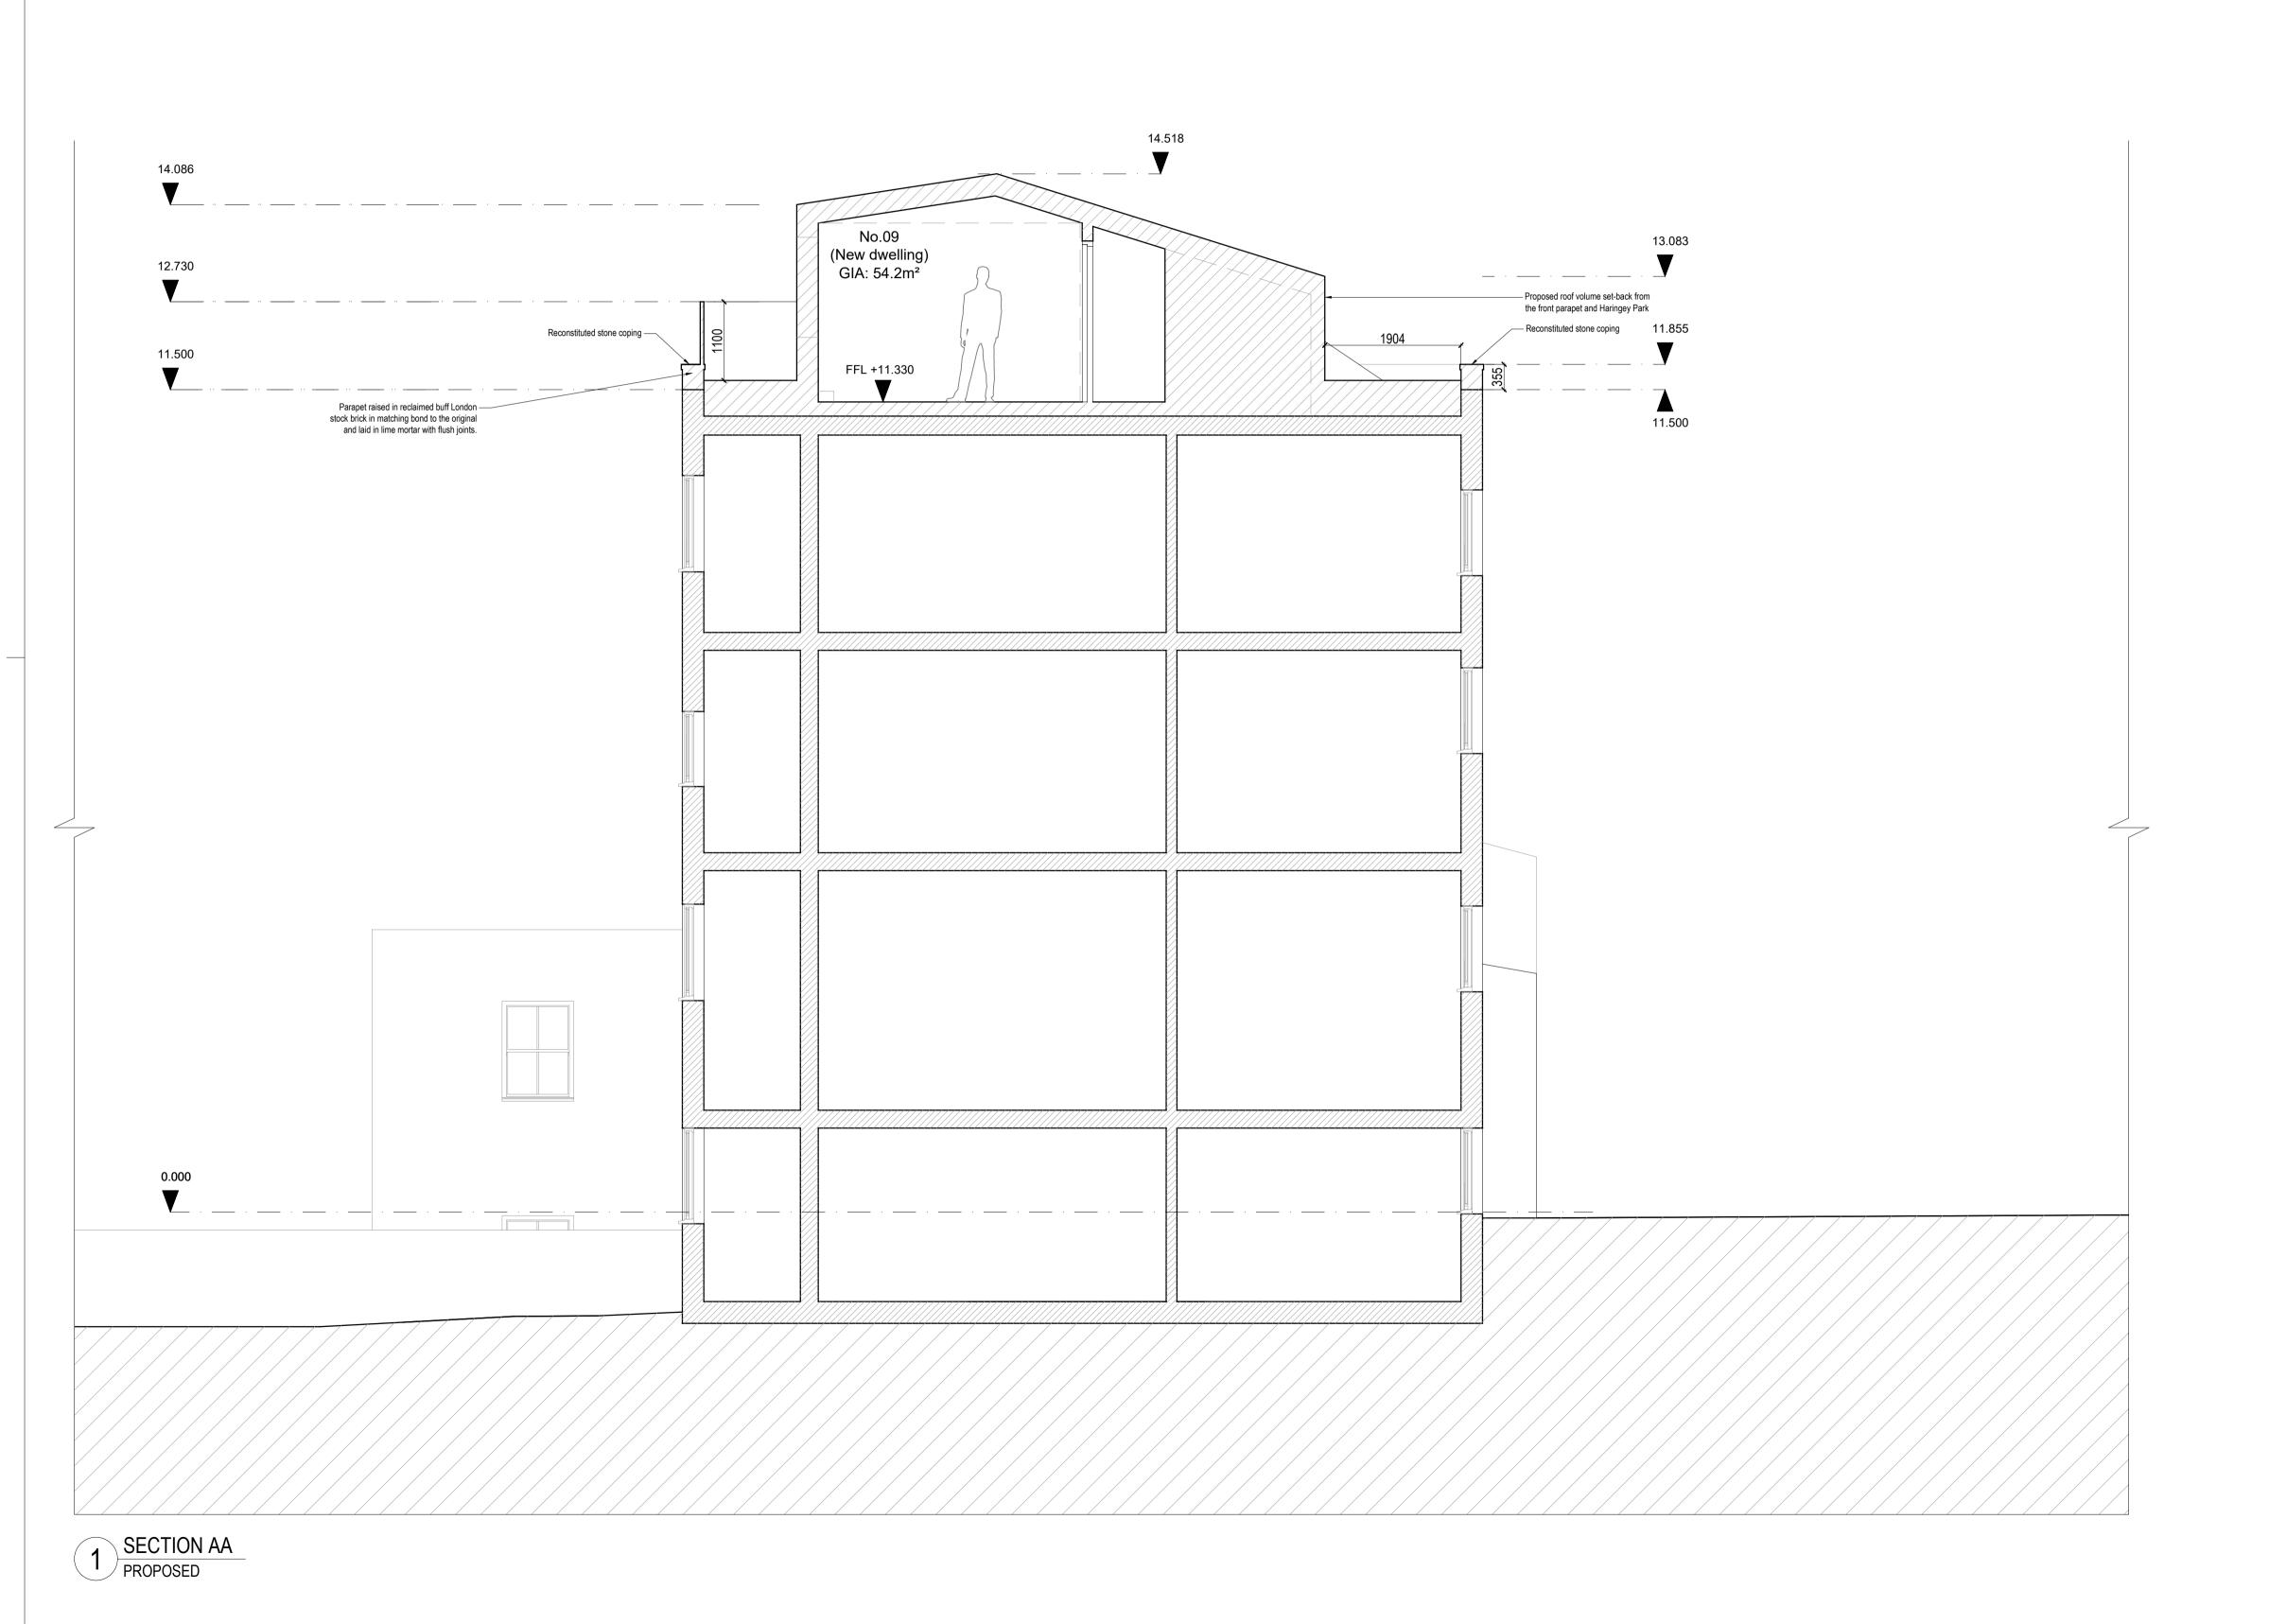

Clie

Upspace Construction Services Ltd.

Architect

COOKE 1-2 Herbal Hill
FAWCETT London, EC1R 5EF
ARCHITECTS +44 (0)20 7078 4030

Scale

1:50 NOT FOR CONSTRUCTION

Drawing Title

Proposed Section AA (Through Flat No. 09, 16 Haringey Park)

Drawing N

CF-214-DR-1210-A

Dimensions given in millimetres unless stated otherwise.
 All levels are in metres above AOD unless stated

3. All dimensions to be verified on site prior to proceeding, and all discrepancies to be notified in writing to the Client.
4. The Client is to be informed of any inaccuacies of the existing works or surroundings.