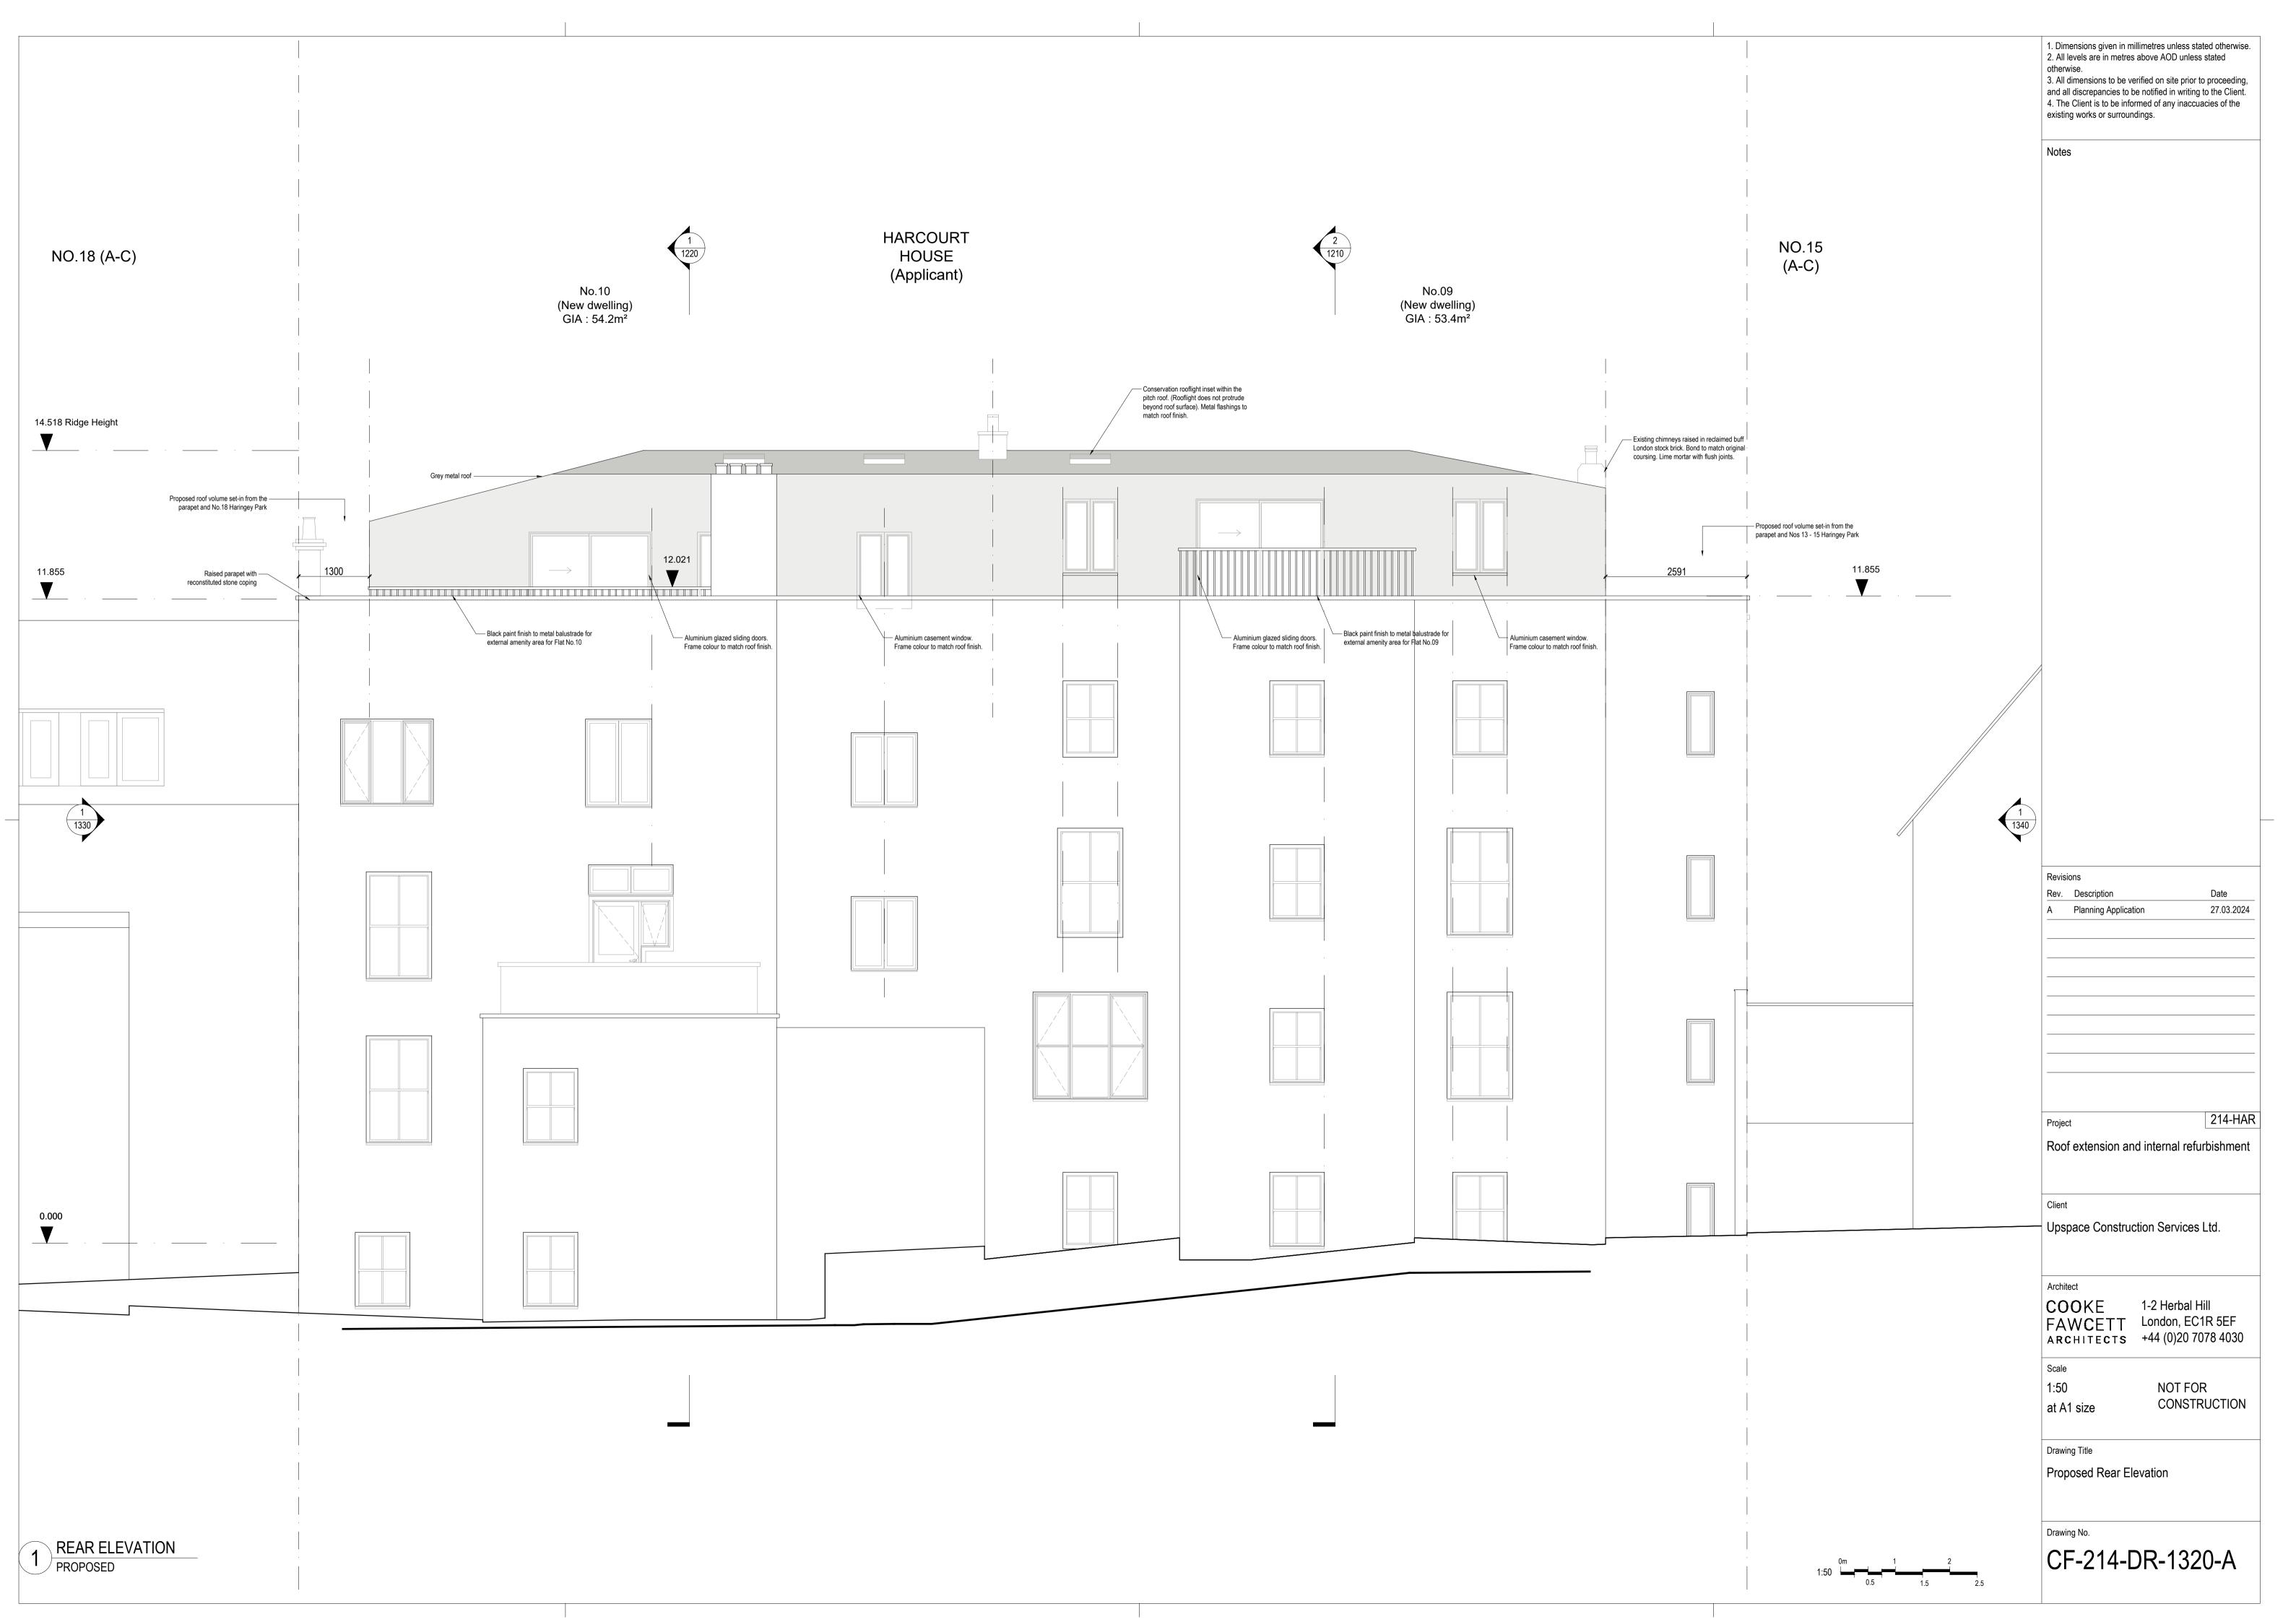

Drawing N

CF-214-DR-1210-A

Dimensions given in millimetres unless stated otherwise.
 All levels are in metres above AOD unless stated

3. All dimensions to be verified on site prior to proceeding, and all discrepancies to be notified in writing to the Client.
4. The Client is to be informed of any inaccuacies of the existing works or surroundings.

Notes

Rev. Description Date
A Planning Application 27.03.2024

214-HAR

Roof extension and internal refurbishment

Clie

Upspace Construction Services Ltd.

Architect

COOKE 1-2 Herbal Hill
FAWCETT London, EC1R 5EF
ARCHITECTS +44 (0)20 7078 4030

Scal

1:50 NOT FOR CONSTRUCTION

Drawing Title

Proposed Section BB (Through Communal Stair and Flat No. 10, 16 Haringey Park)

Drawing No.

CF-214-DR-1220-A