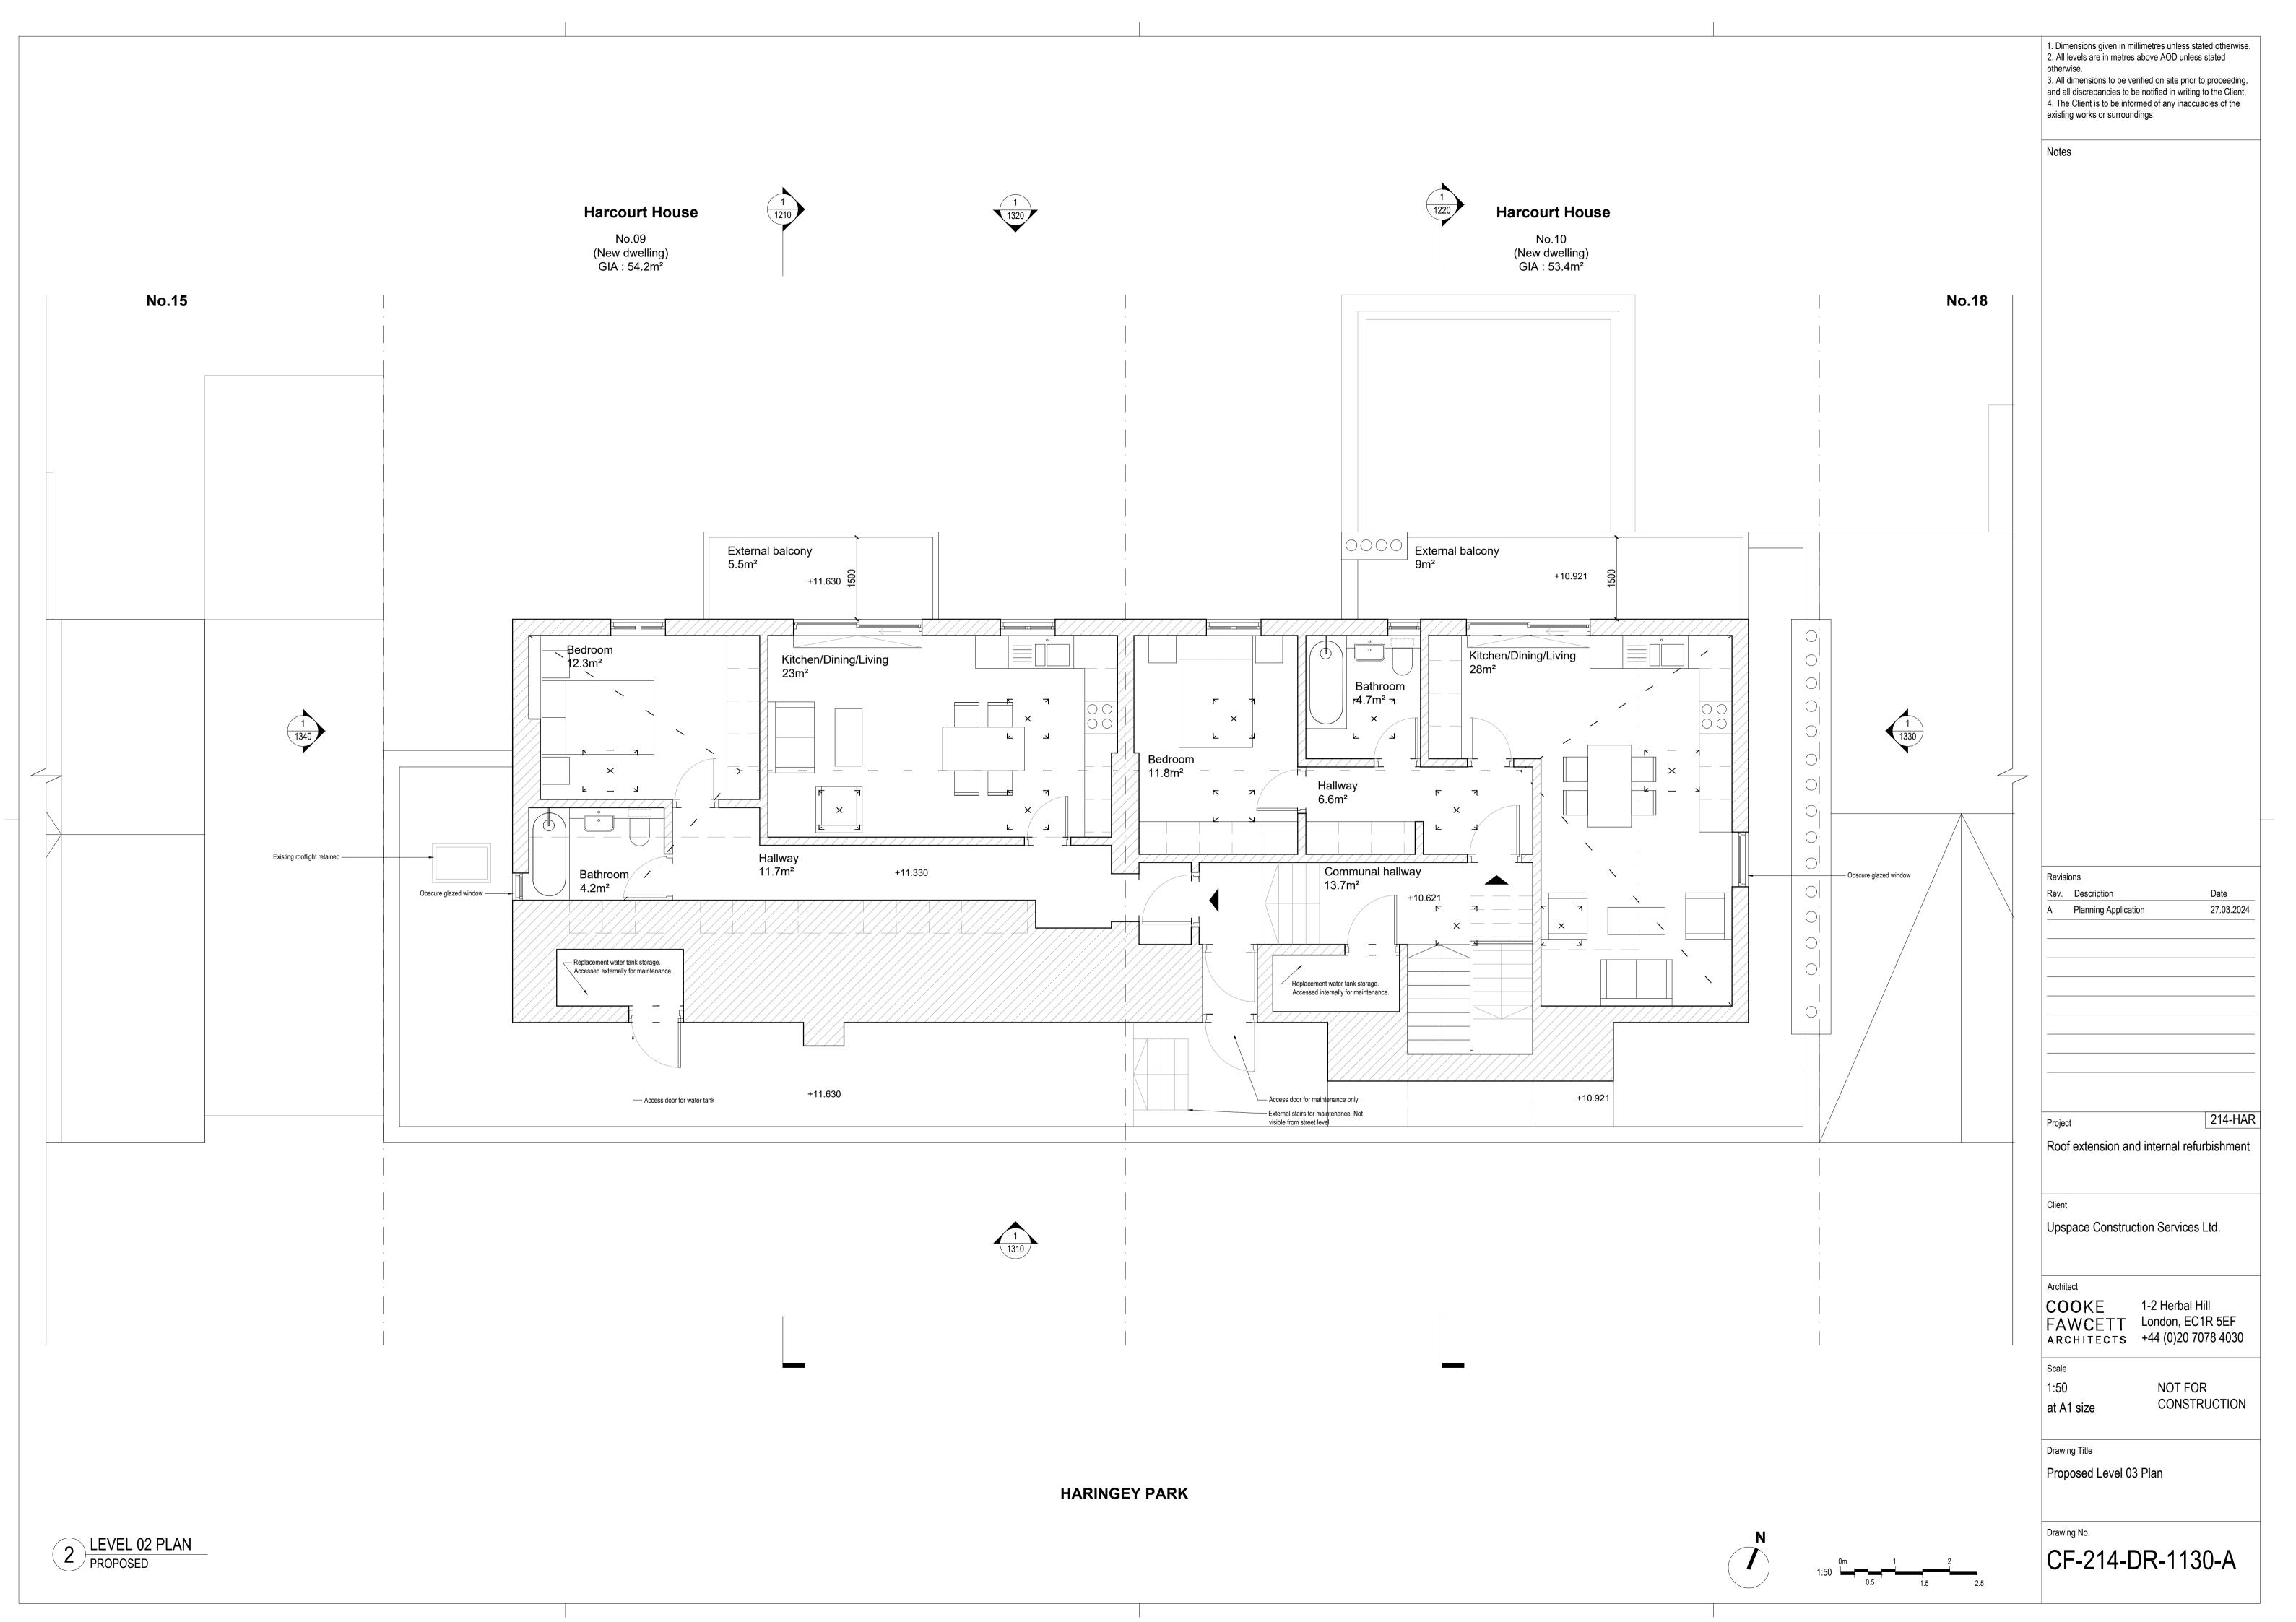

Dimensions given in millimetres unless stated otherwise.
 All levels are in metres above AOD unless stated

otherwise.

3. All dimensions to be verified on site prior to proceeding, and all discrepancies to be notified in writing to the Client.

4. The Client is to be informed of any inaccuacies of the

existing works or surroundings.

Notes

Rev. Description Date
A Planning Application 27.03.2024

Project 214-HAR

Roof extension and internal refurbishment

Clie

Upspace Construction Services Ltd.

Architect

COOKE 1-2 Herbal Hill
FAWCETT London, EC1R 5EF
ARCHITECTS +44 (0)20 7078 4030

Scale

1:50 NOT FOR CONSTRUCTION

Drawing Title

Proposed Section AA (Through Flat No. 09, 16 Haringey Park)