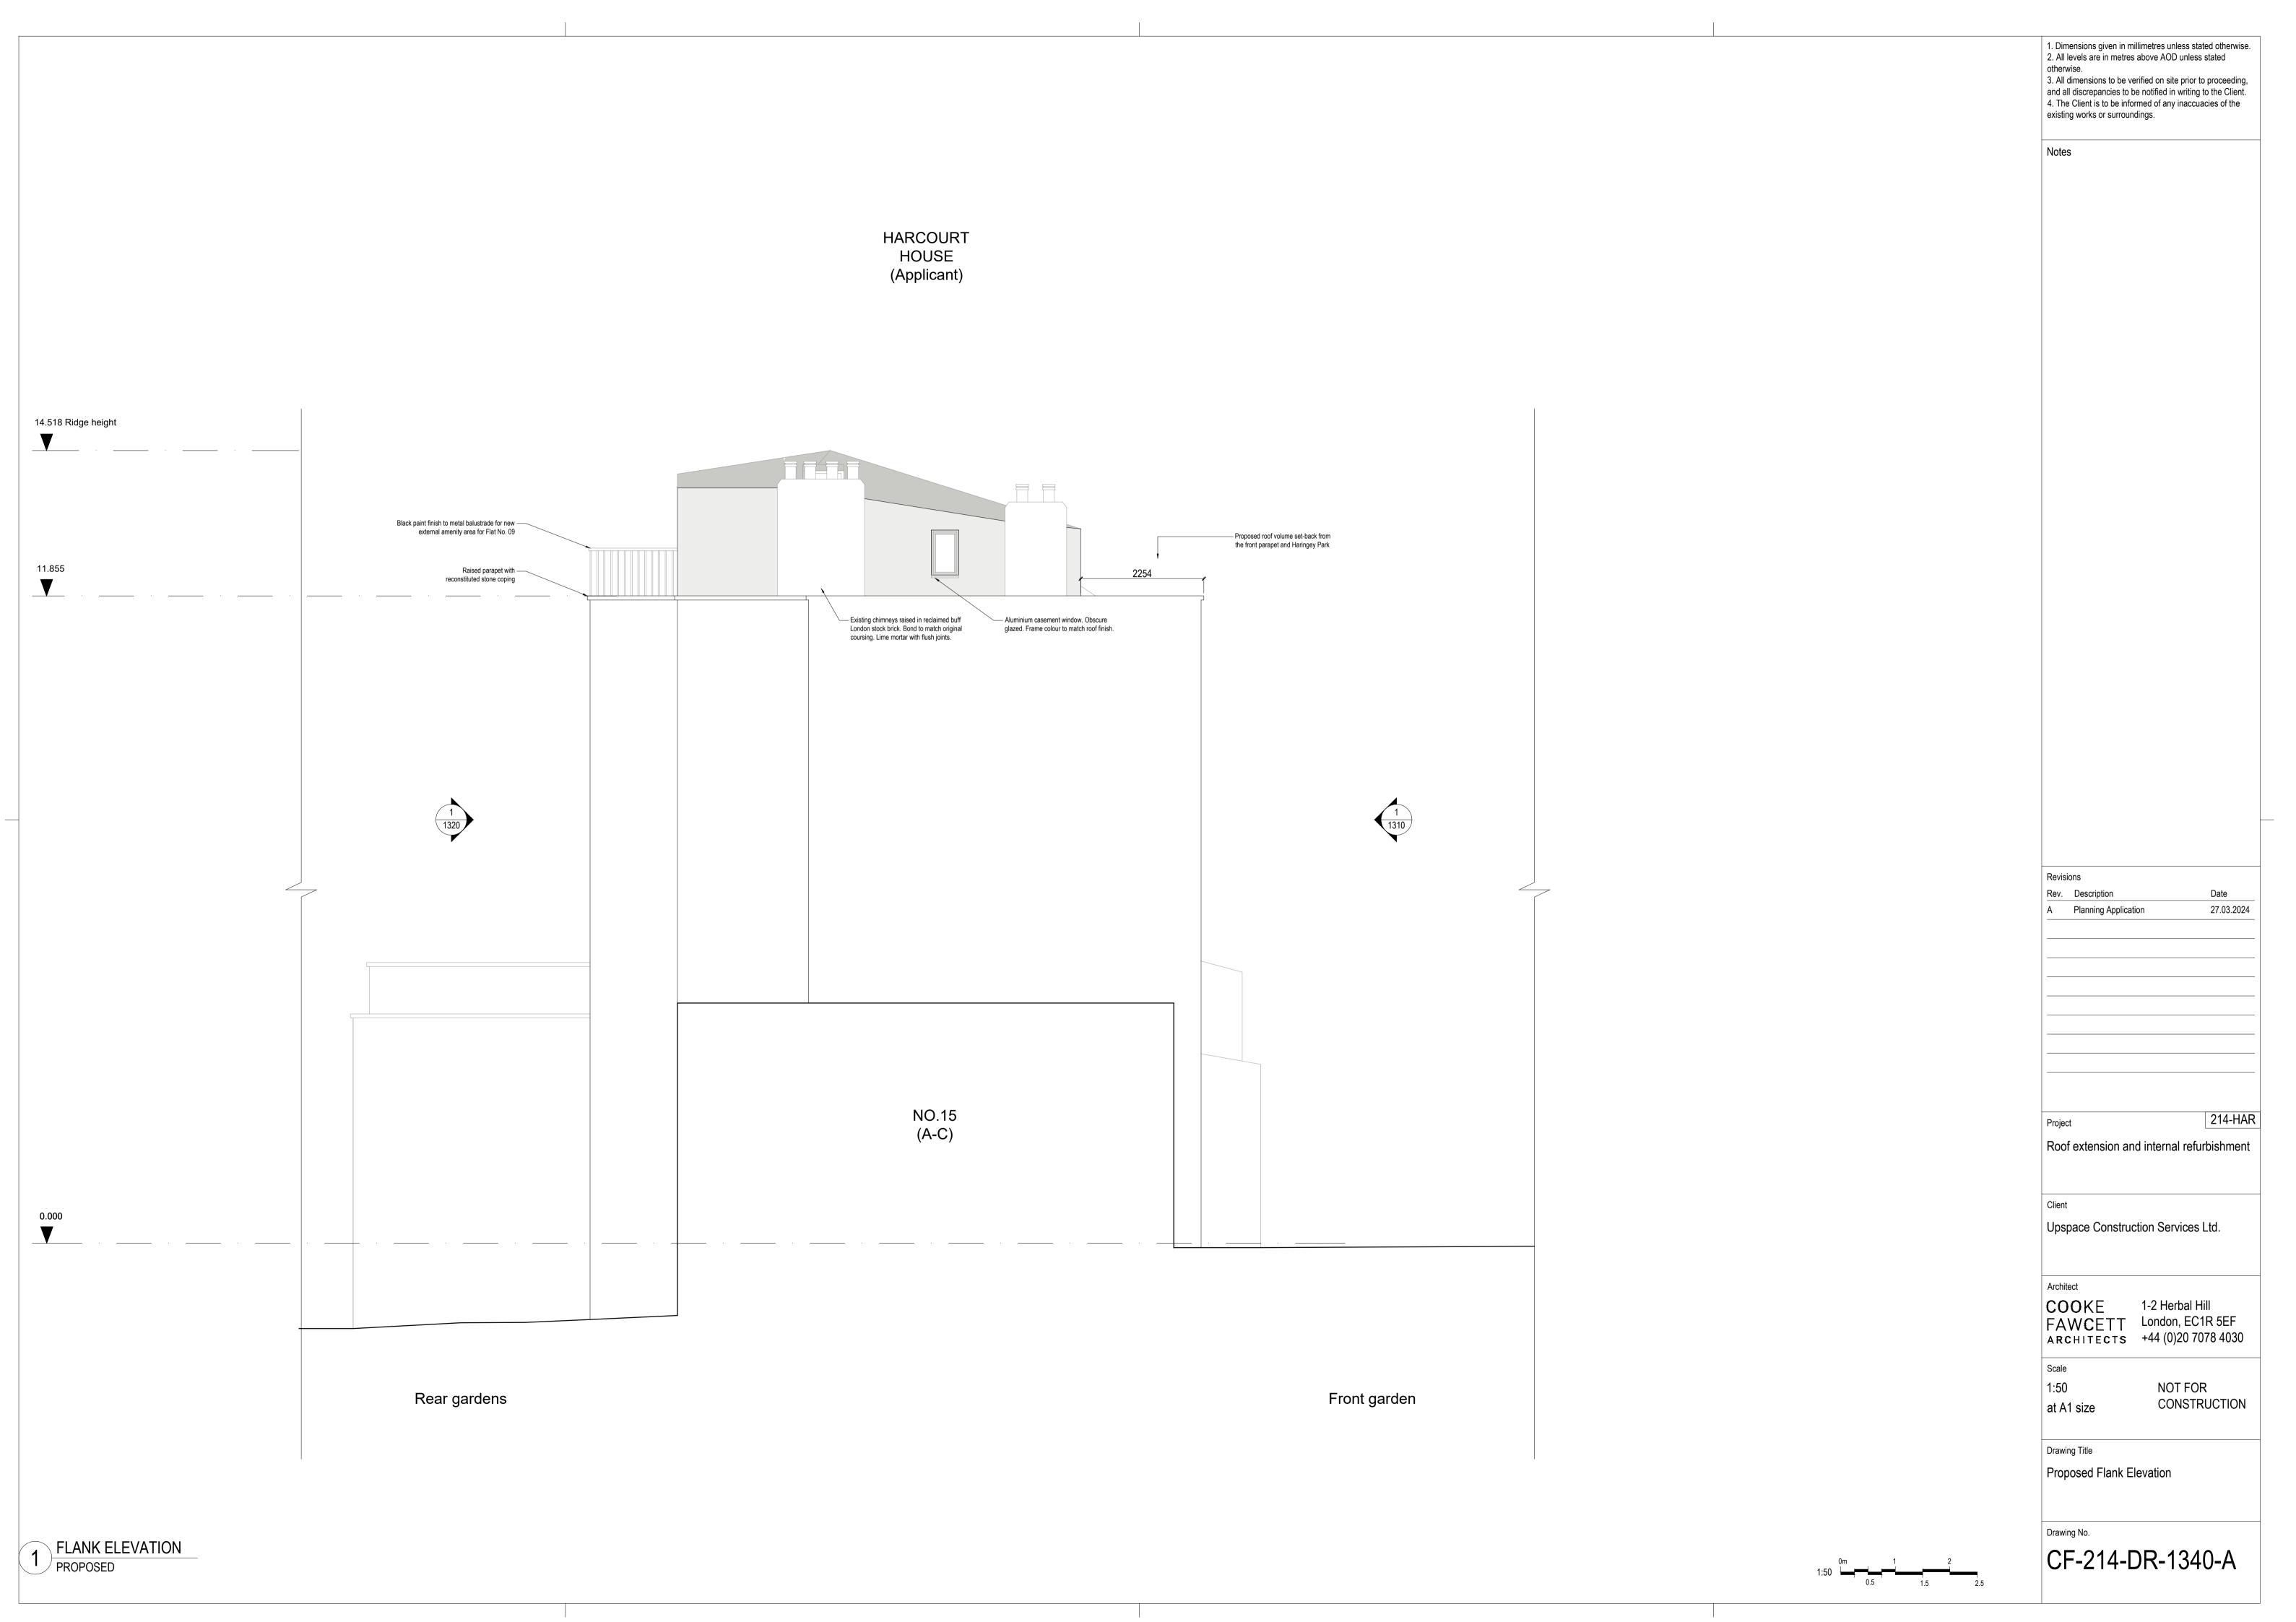

Flat No. 09, 16 Haringey Park)

Drawing N

CF-214-DR-1210-A



Dimensions given in millimetres unless stated otherwise.
 All levels are in metres above AOD unless stated

3. All dimensions to be verified on site prior to proceeding, and all discrepancies to be notified in writing to the Client.
4. The Client is to be informed of any inaccuacies of the existing works or surroundings.

Notes

Rev. Description Date
A Planning Application 27.03.2024

214-HAR

Roof extension and internal refurbishment

Clie

Upspace Construction Services Ltd.

Architect

COOKE 1-2 Herbal Hill
FAWCETT London, EC1R 5EF
ARCHITECTS +44 (0)20 7078 4030

Scal

1:50 NOT FOR CONSTRUCTION

Drawing Title

Proposed Section BB (Through Communal Stair and Flat No. 10, 16 Haringey Park)

Drawing No.

CF-214-DR-1220-A