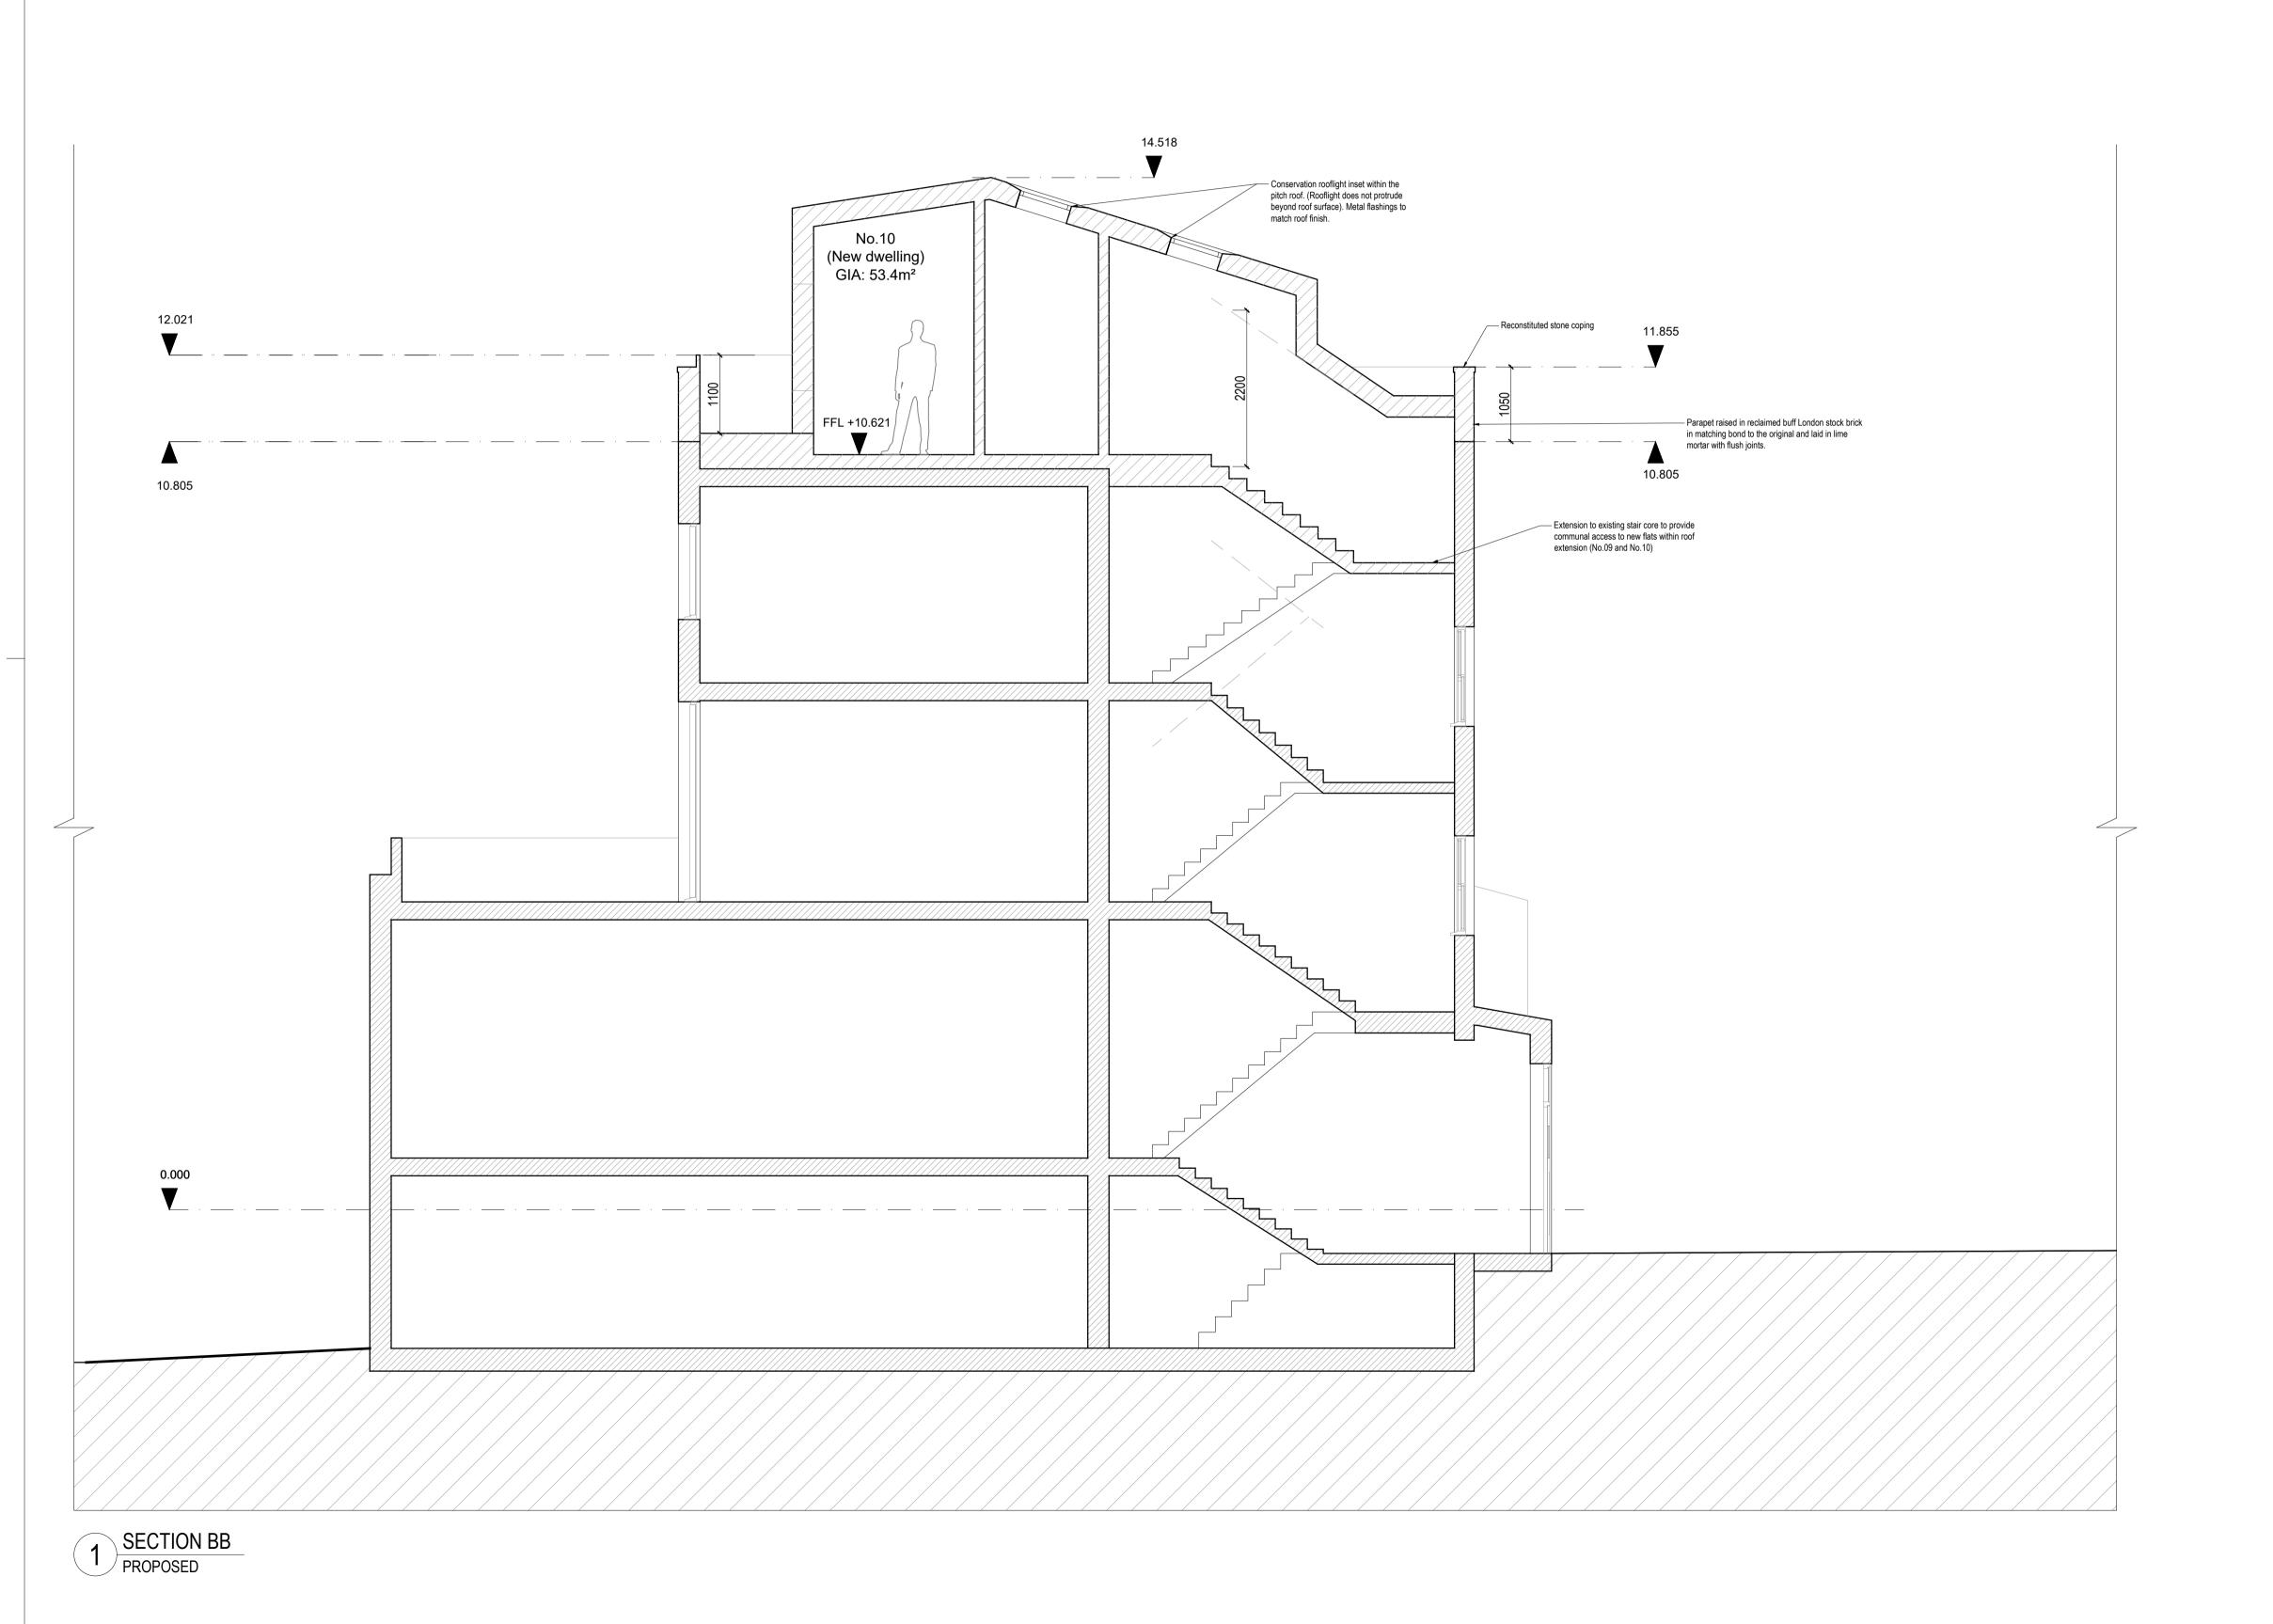

Scal

1:50 NOT FOR CONSTRUCTION

Drawing Title

Proposed Section BB (Through Communal Stair and Flat No. 10, 16 Haringey Park)

Drawing No.

CF-214-DR-1220-A