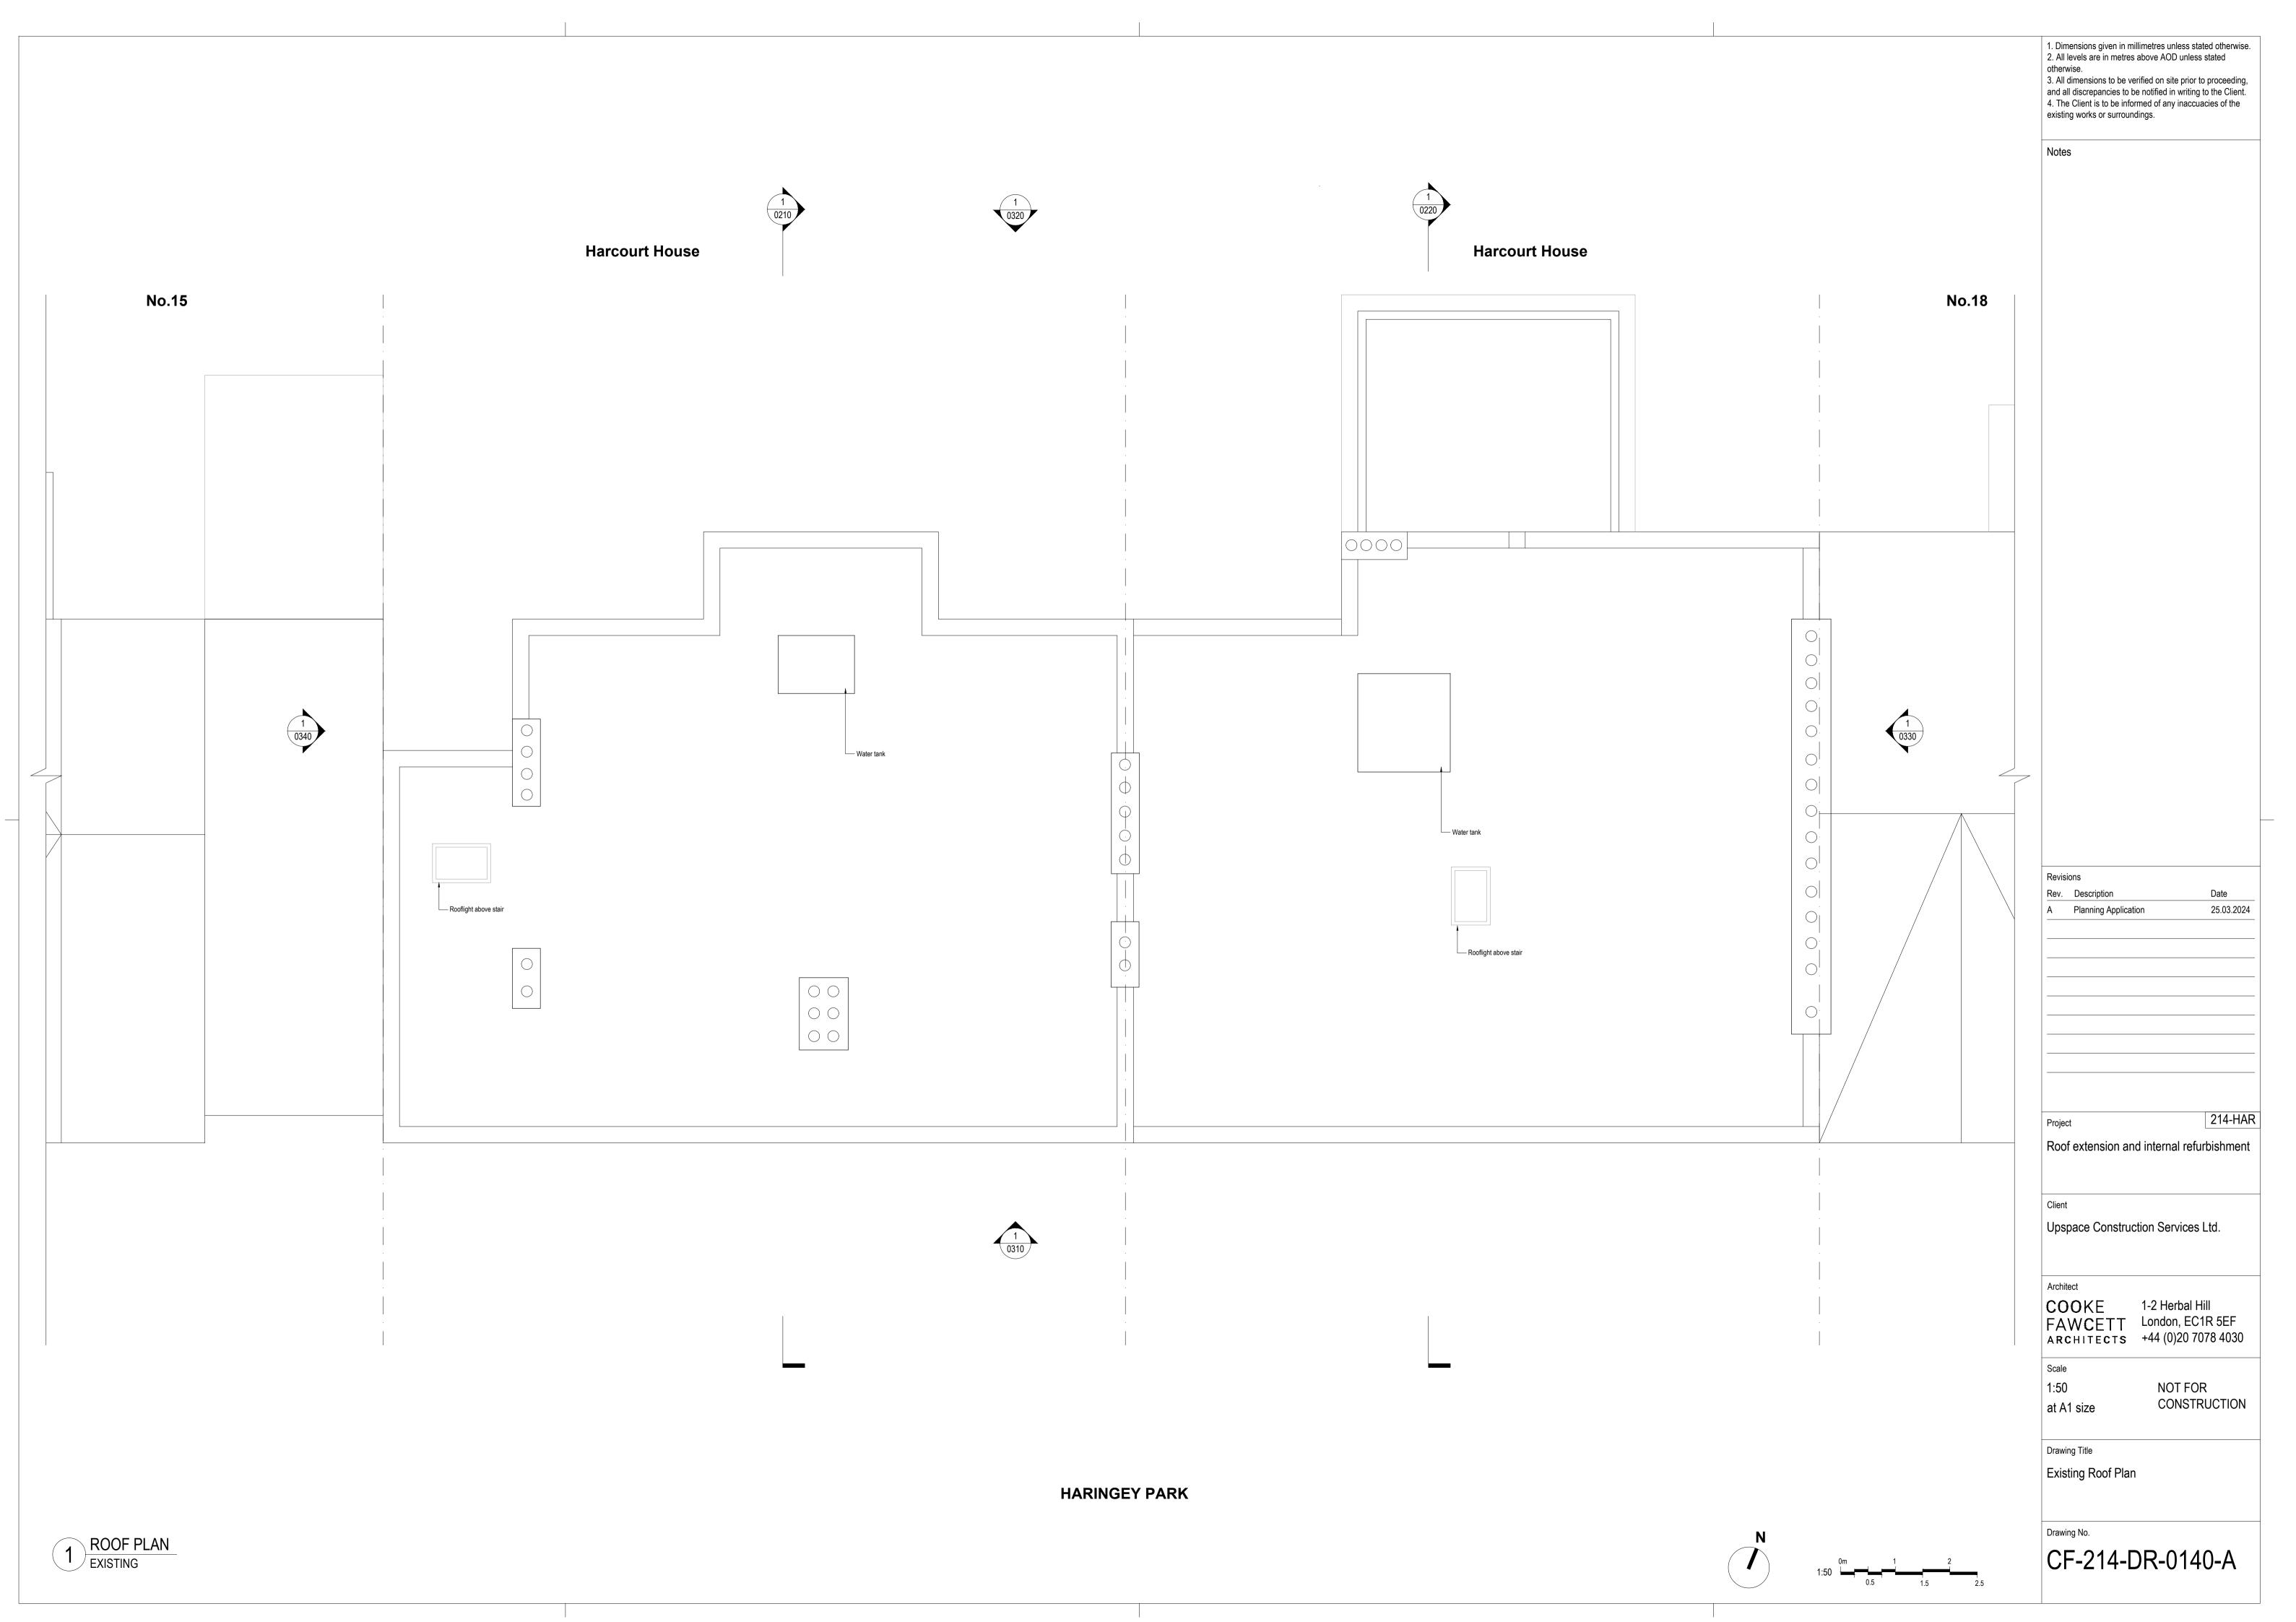

3. All dimensions to be verified on site prior to proceeding, and all discrepancies to be notified in writing to the Client.
4. The Client is to be informed of any inaccuacies of the existing works or surroundings.

Rev. Description Date A Planning Application 25.03.2024

214-HAR

Roof extension and internal refurbishment

Upspace Construction Services Ltd.

Architect

COOKE 1-2 Herbal Hill
FAWCETT London, EC1R 5EF
ARCHITECTS +44 (0)20 7078 4030

1:50

NOT FOR CONSTRUCTION at A1 size

Drawing Title

Existing Section BB

CF-214-DR-0220-A

 Dimensions given in millimetres unless stated otherwise.
 All levels are in metres above AOD unless stated 3. All dimensions to be verified on site prior to proceeding, and all discrepancies to be notified in writing to the Client.
4. The Client is to be informed of any inaccuacies of the existing works or surroundings. HARCOURT HOUSE (Flats 1 - 8) (Applicant) 10.805 Revisions Rev. Description Date A Planning Application 25.03.2024 NO.18 (A-C) 214-HAR Roof extension and internal refurbishment 0.000 Upspace Construction Services Ltd. Architect COOKE 1-2 Herbal Hill
FAWCETT London, EC1R 5EF
ARCHITECTS +44 (0)20 7078 4030 Scale 1:50 NOT FOR Front garden Rear gardens CONSTRUCTION at A1 size Drawing Title Existing Flank Elevation 1 FLANK ELEVATION EXISTING CF-214-DR-0330-A