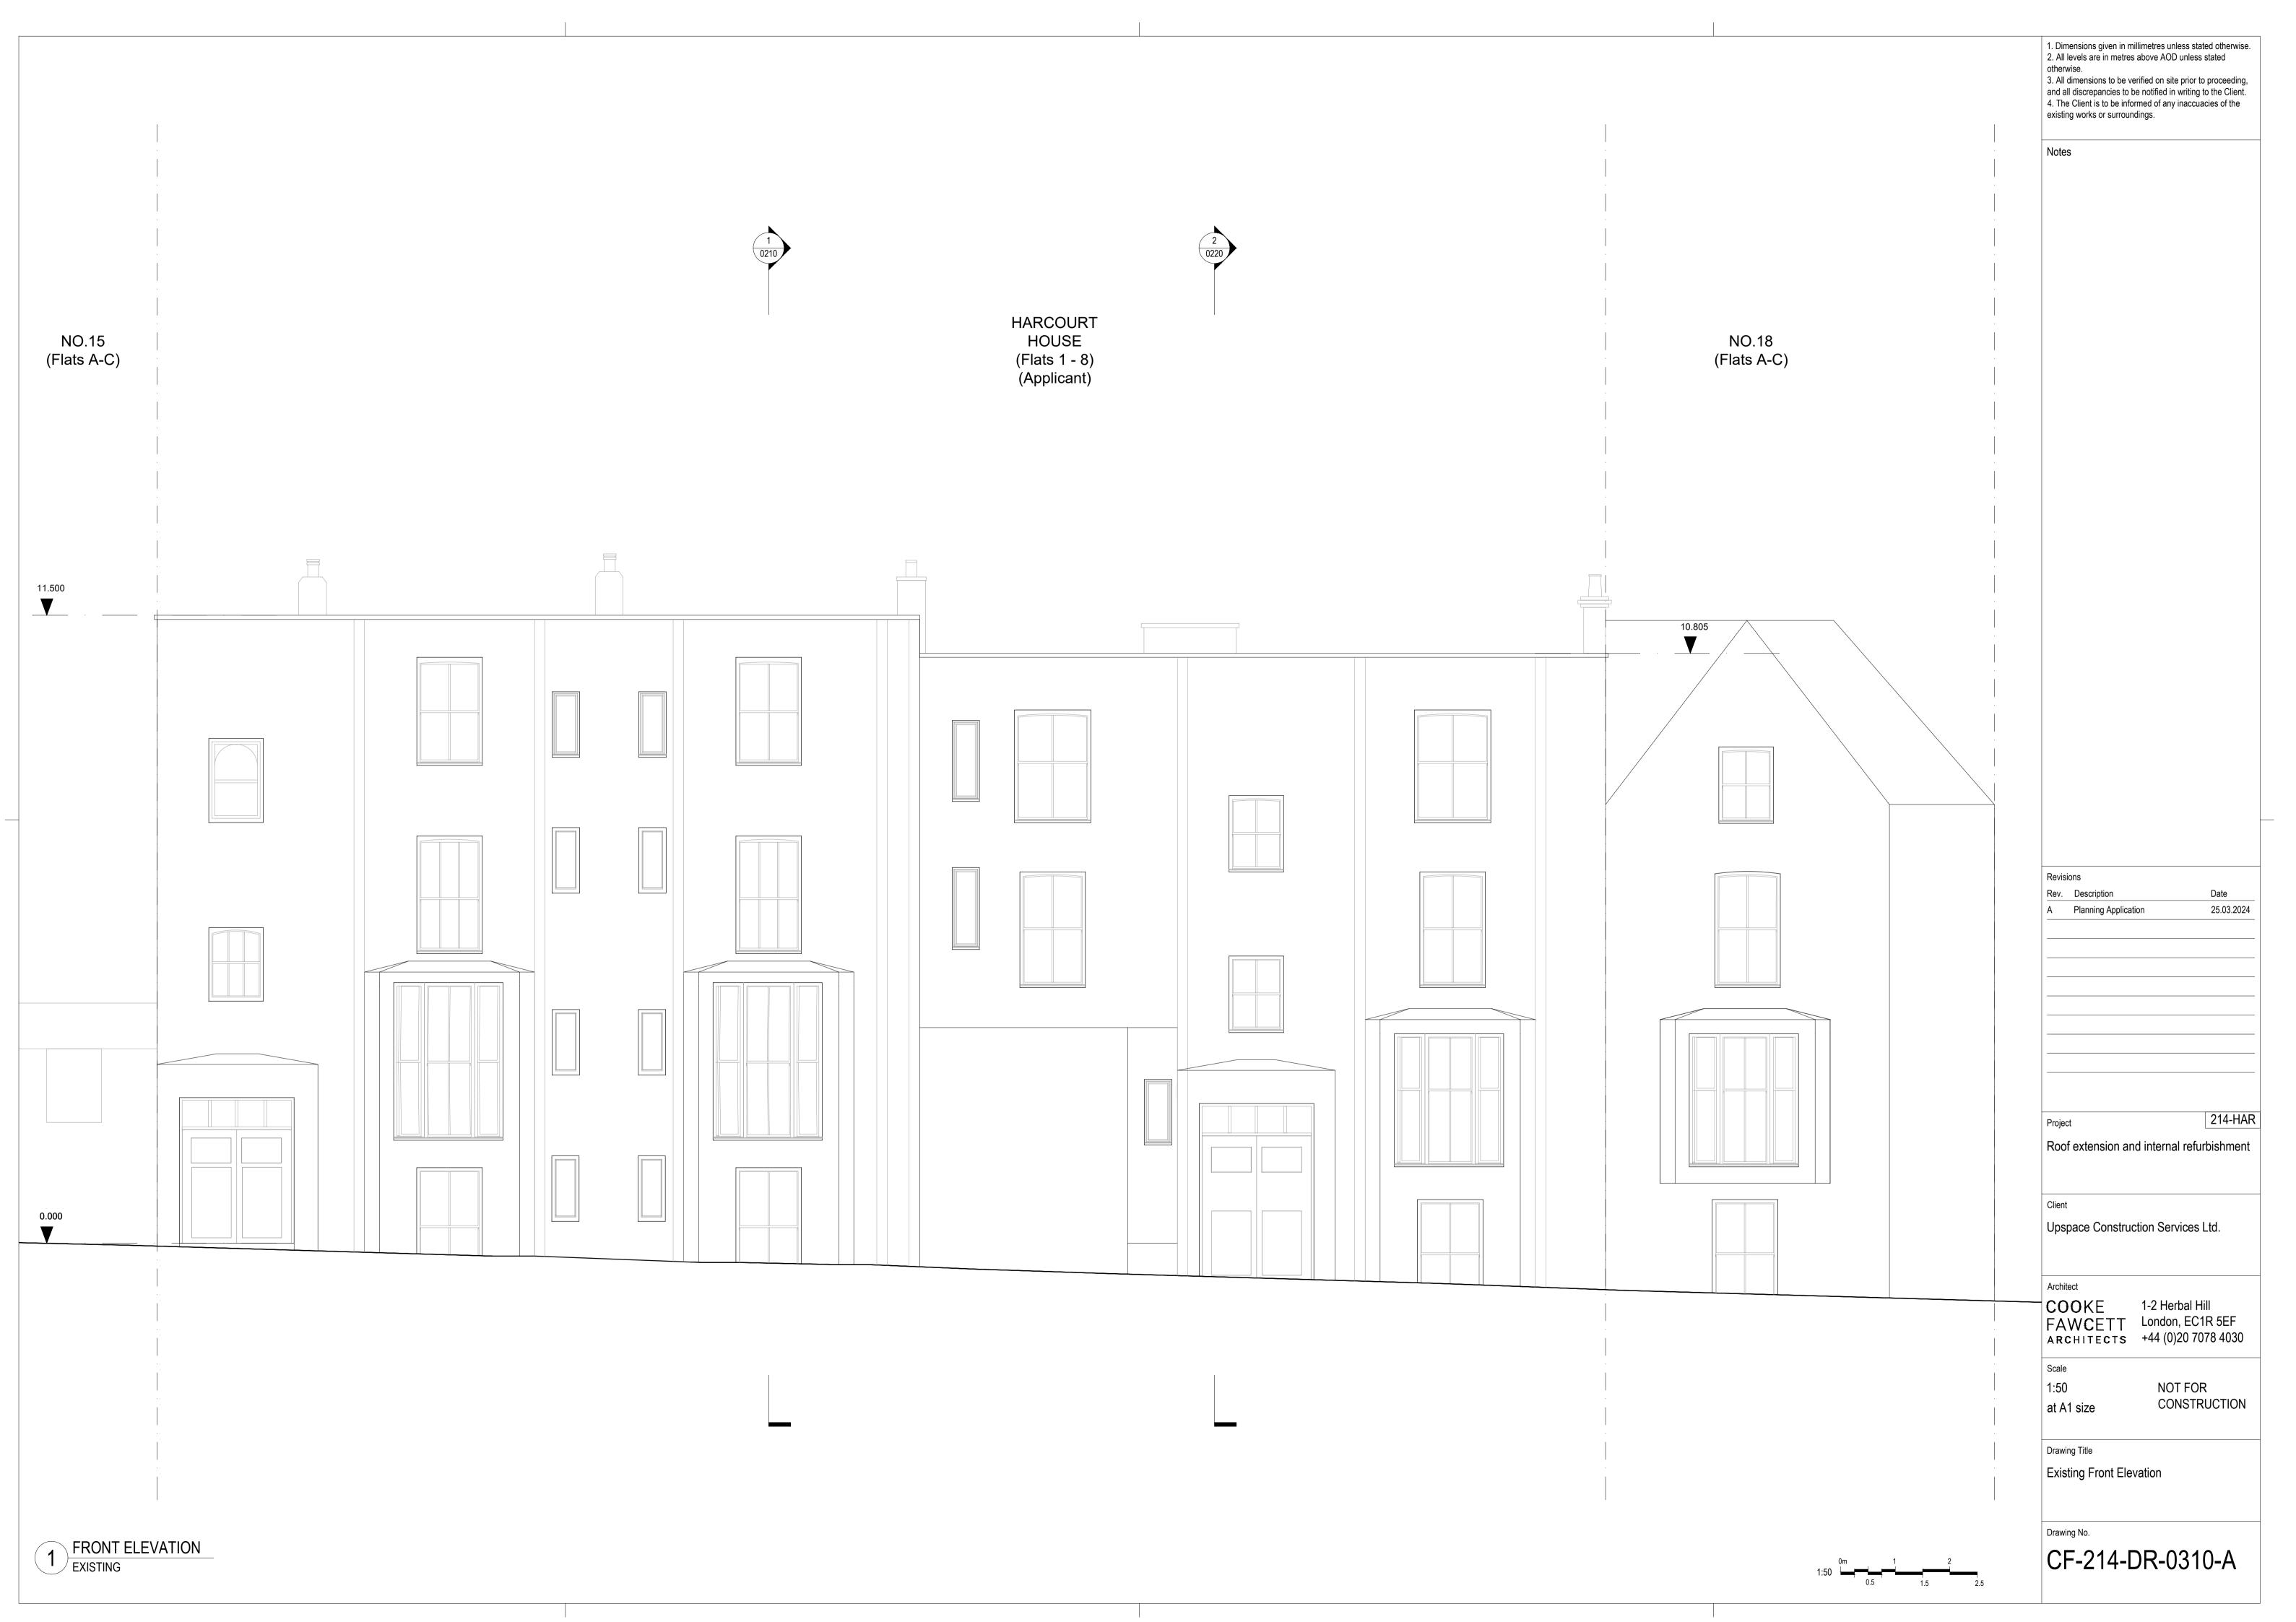

Dimensions given in millimetres unless stated otherwise.
 All levels are in metres above AOD unless stated

3. All dimensions to be verified on site prior to proceeding, and all discrepancies to be notified in writing to the Client.
4. The Client is to be informed of any inaccuacies of the existing works or surroundings.

Revisions Rev. Description Date A Planning Application 25.03.2024

214-HAR Roof extension and internal refurbishment

Upspace Construction Services Ltd.

Architect

COOKE 1-2 Herbal Hill
FAWCETT London, EC1R 5EF
ARCHITECTS +44 (0)20 7078 4030