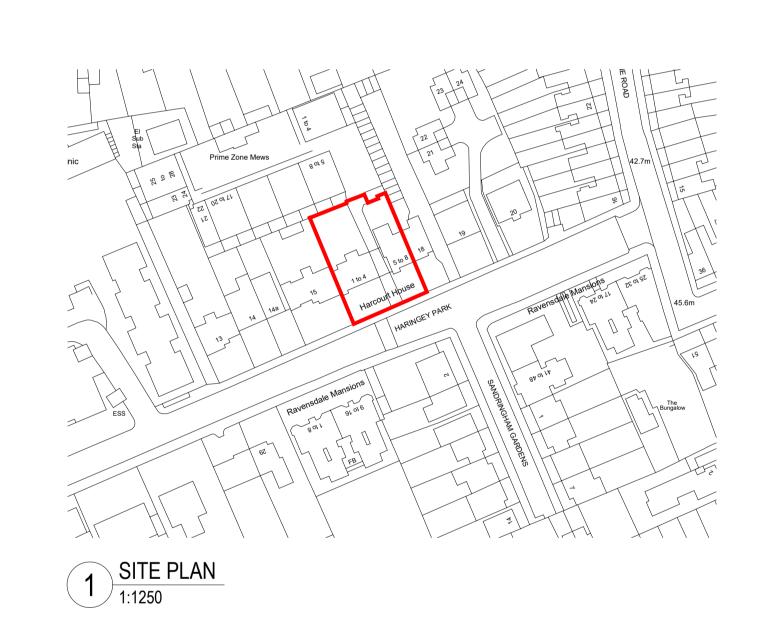

1:1250

NOT FOR CONSTRUCTION at A1 size

Drawing Title

Location Plan

CF-214-DR-0010-A

HARCOURT HOUSE (Flats 1 - 8) (Applicant) 11.500 11.500 SECTION AA

Dimensions given in millimetres unless stated otherwise.
 All levels are in metres above AOD unless stated