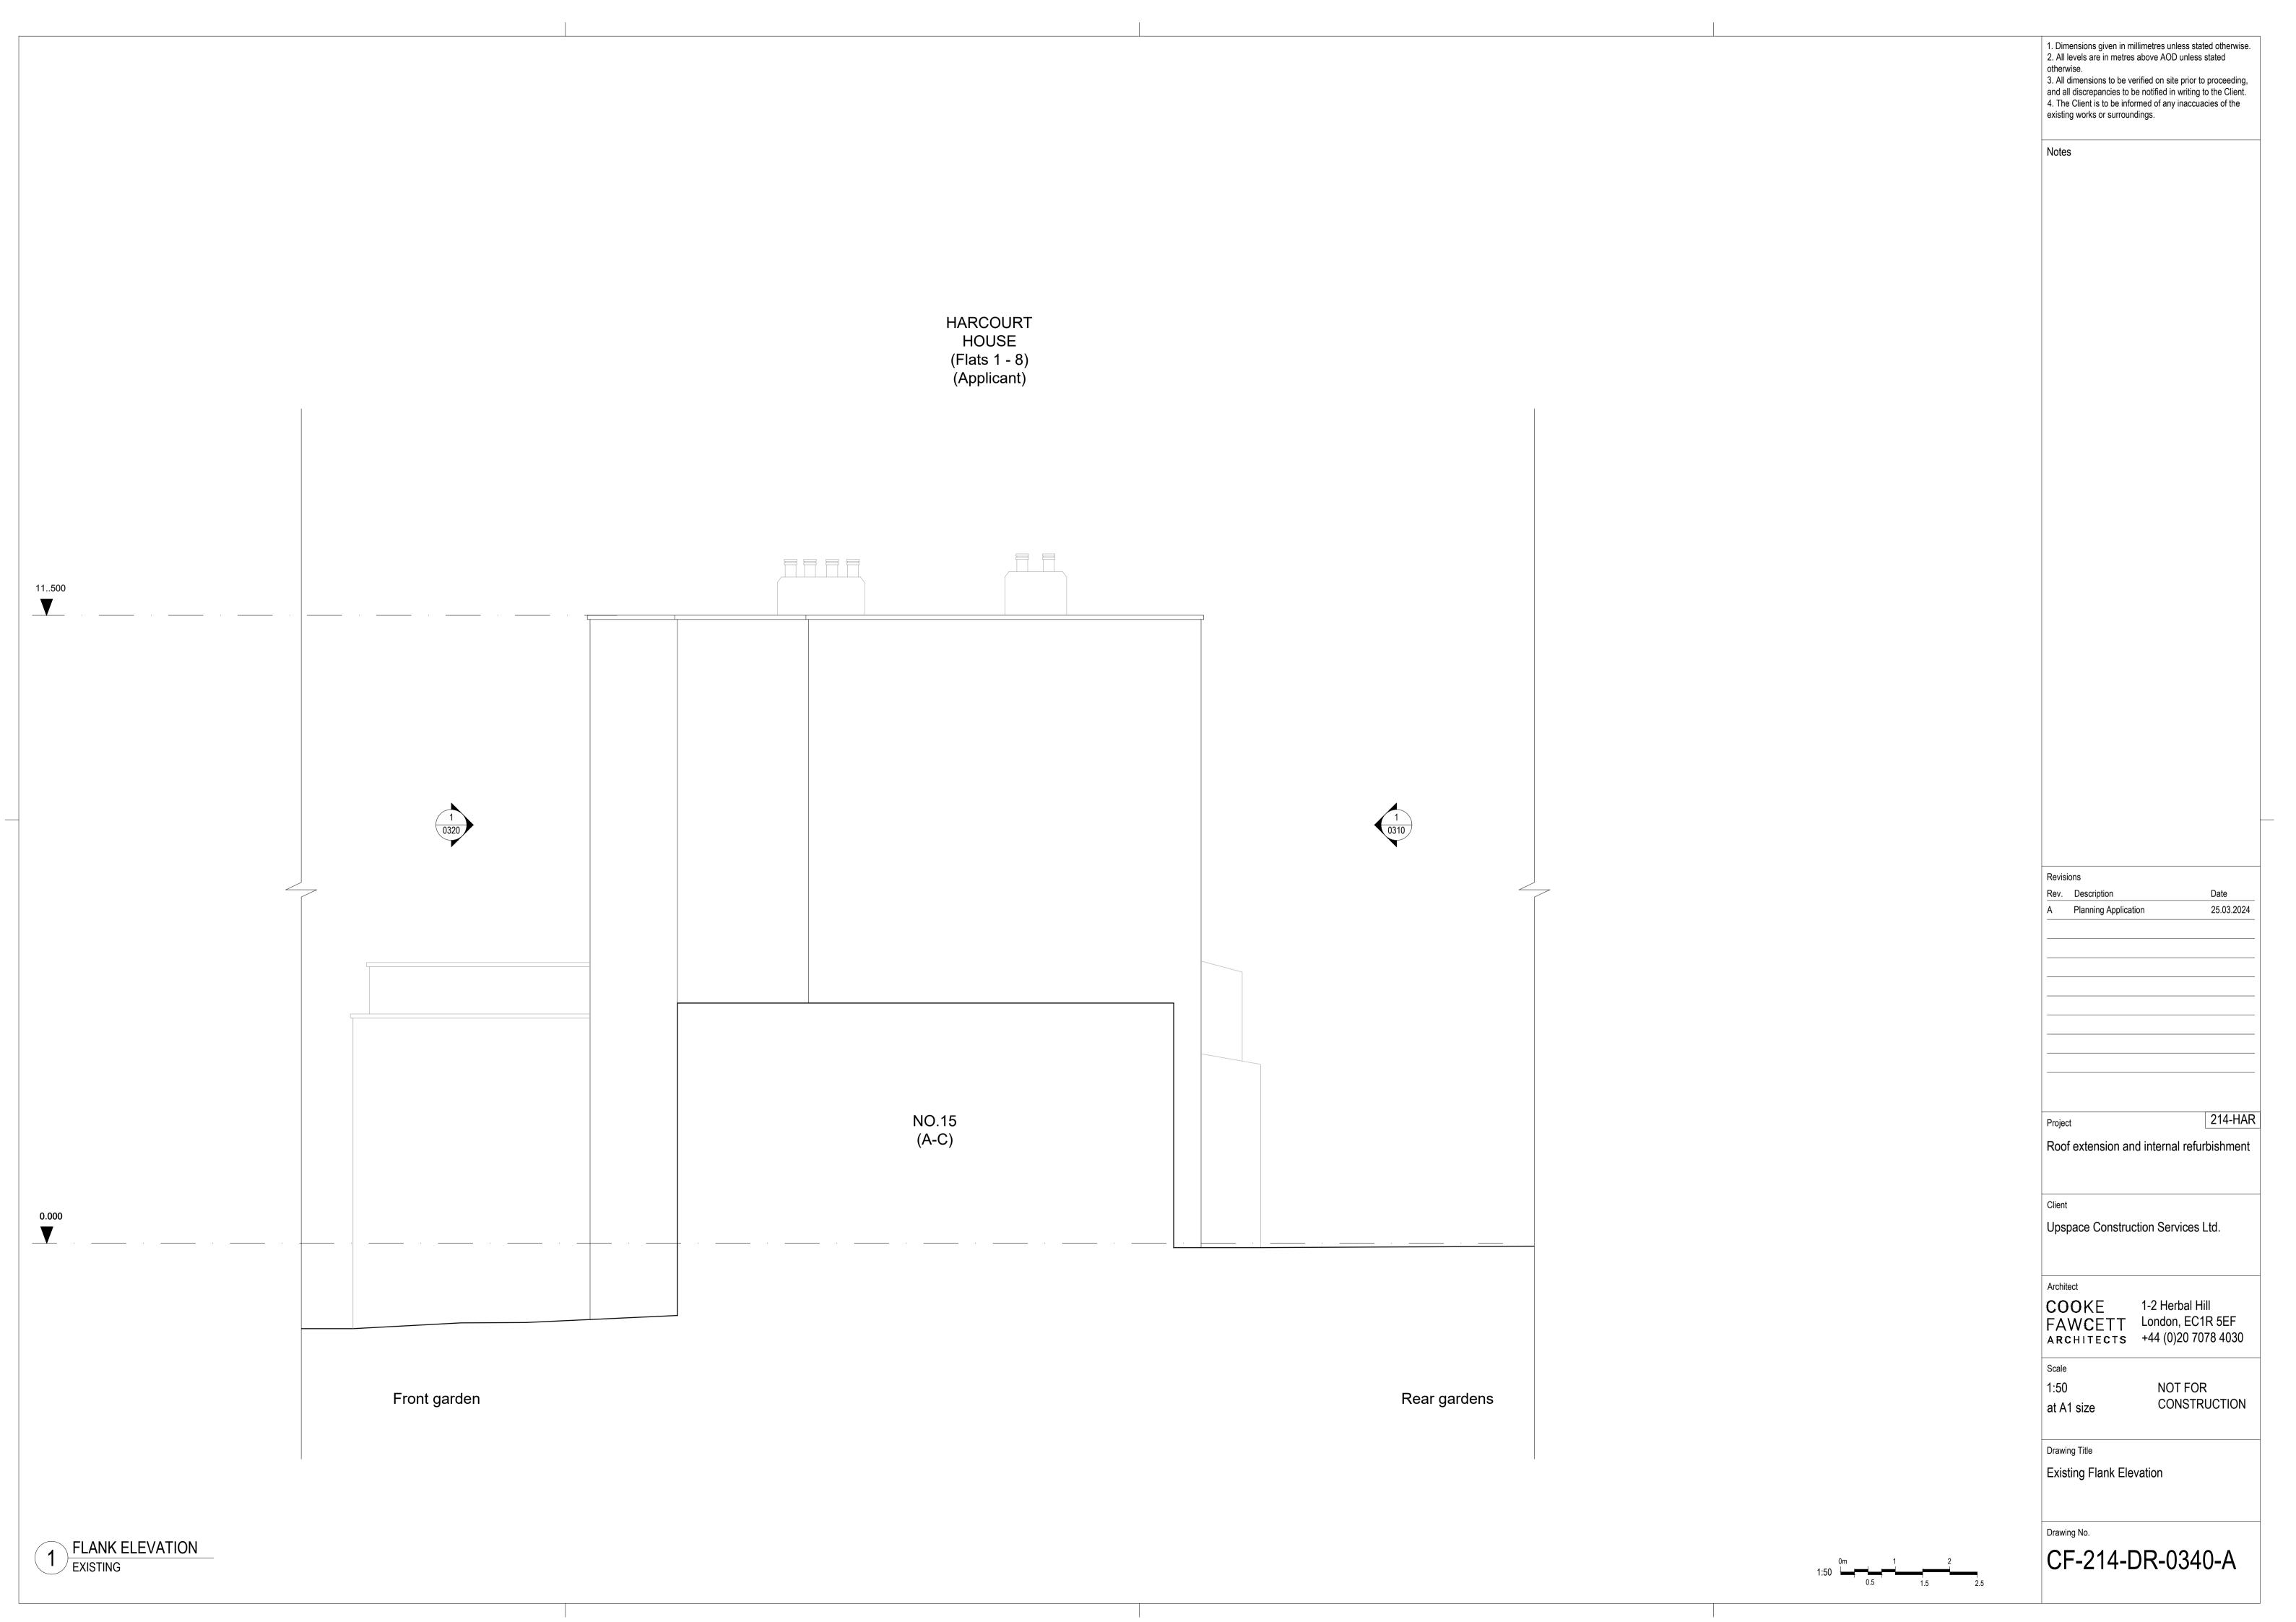

1:50

NOT FOR CONSTRUCTION at A1 size

Drawing Title

Existing Section BB

CF-214-DR-0220-A

 Dimensions given in millimetres unless stated otherwise.
 All levels are in metres above AOD unless stated 3. All dimensions to be verified on site prior to proceeding, and all discrepancies to be notified in writing to the Client.
4. The Client is to be informed of any inaccuacies of the existing works or surroundings. HARCOURT HOUSE (Flats 1 - 8) (Applicant) 10.805 Revisions Rev. Description Date A Planning Application 25.03.2024 NO.18 (A-C) 214-HAR Roof extension and internal refurbishment 0.000 Upspace Construction Services Ltd. Architect COOKE 1-2 Herbal Hill
FAWCETT London, EC1R 5EF
ARCHITECTS +44 (0)20 7078 4030 Scale 1:50 NOT FOR Front garden Rear gardens CONSTRUCTION at A1 size Drawing Title Existing Flank Elevation 1 FLANK ELEVATION EXISTING CF-214-DR-0330-A