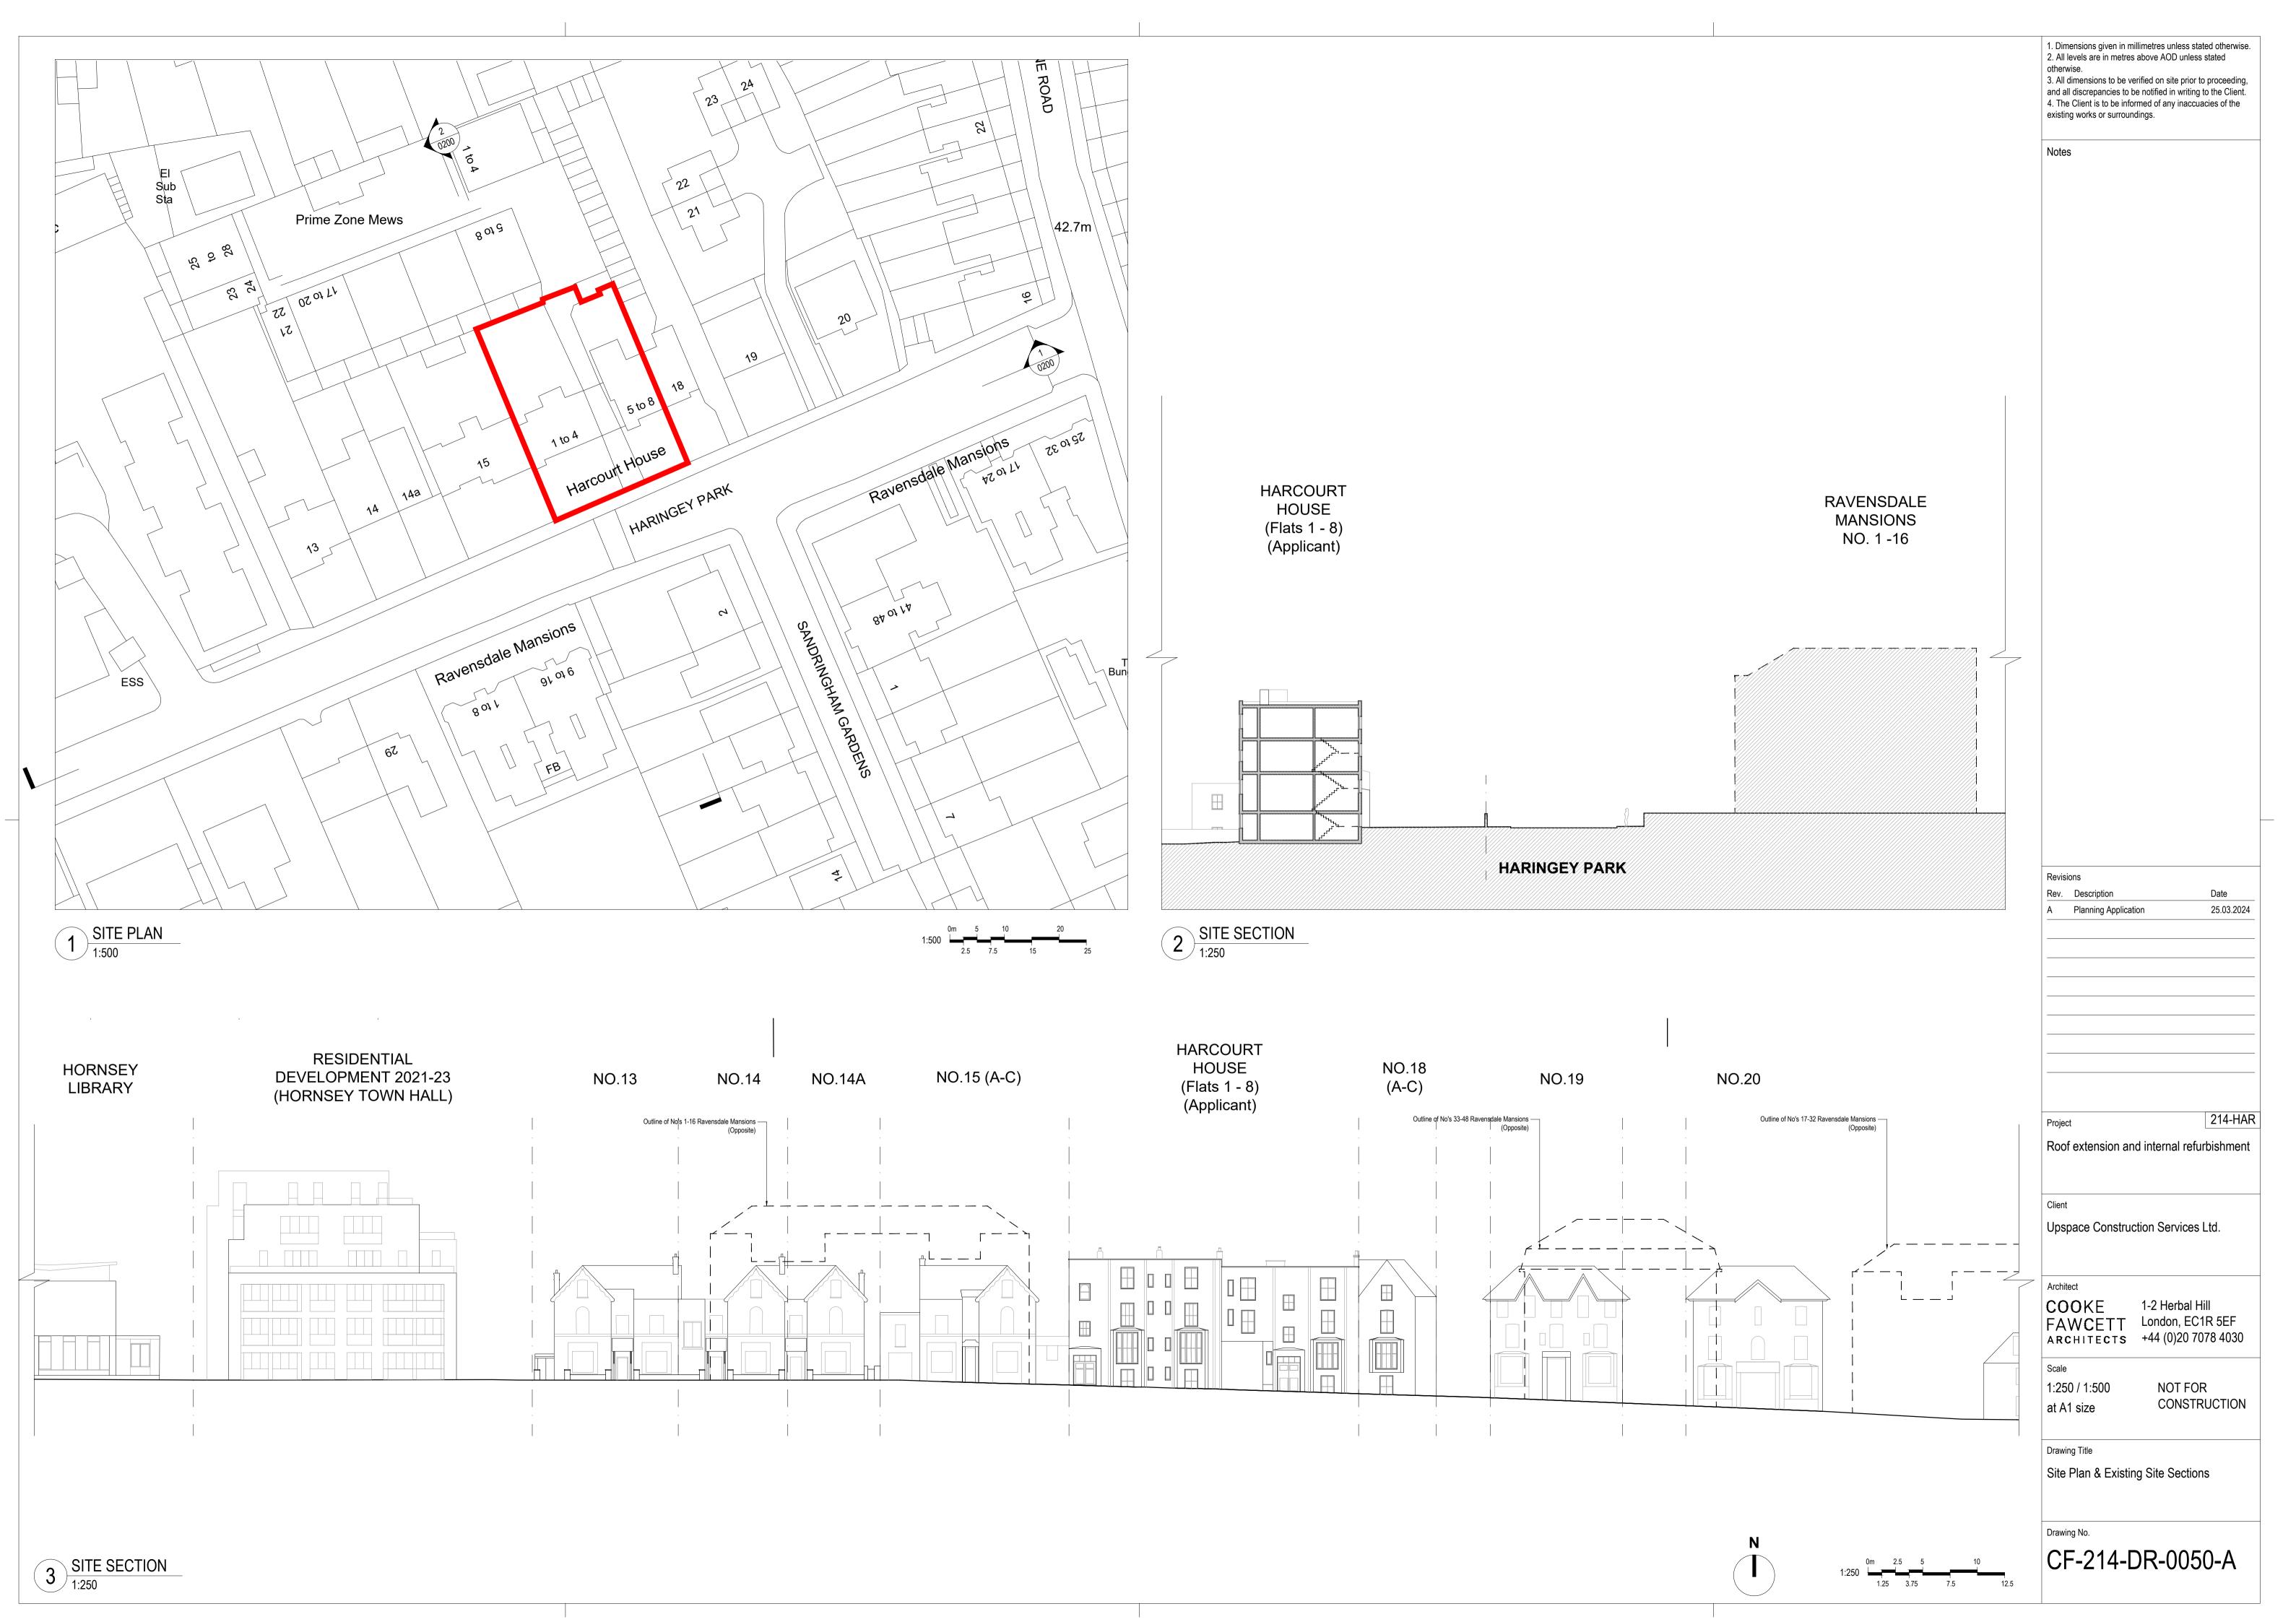

1:1250

NOT FOR CONSTRUCTION at A1 size

Drawing Title

Location Plan

CF-214-DR-0010-A

HARCOURT HOUSE (Flats 1 - 8) (Applicant) 11.500 11.500 SECTION AA

Dimensions given in millimetres unless stated otherwise.
 All levels are in metres above AOD unless stated